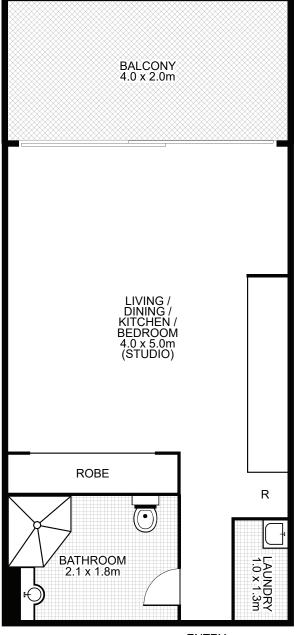

# 506E/138 Carillon Avenue, Newtown

ENTRY

### **Property Specifications:**

Total Size:35.6m2

- 35.6m2 living area including balcony (Level 5)

"Atelier" was registered in 2002

Levies are approximately per quarter:

Strata: \$665 Council: \$239 Water: \$183