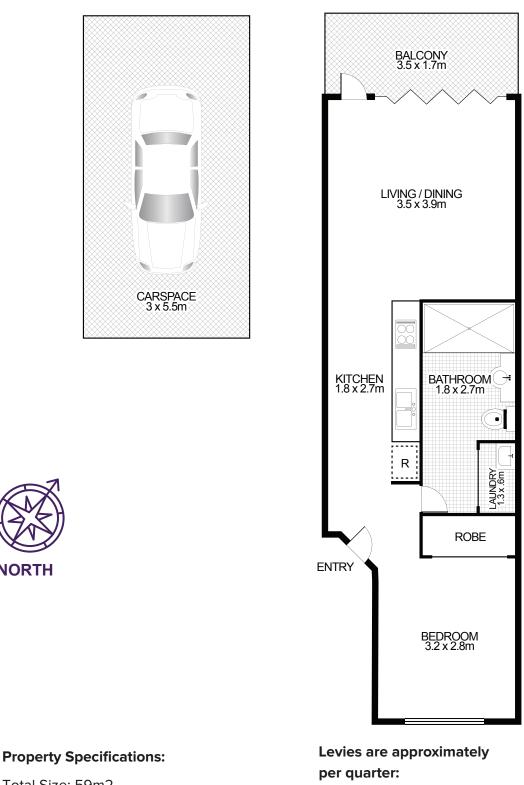

## 105/143-151 Military Road, Neutral Bay

Strata Manager Stratachoice Ph: 1300 322 213

- Total Size: 59m2
- 45m2 internal living including balcony
- 14m2 carspace

NORTH

"143-151 Military Road "was registered in 2006

This floorplan is intended as a guide only. Layout dimensions are approximate only. No representations or wrranties of any nature whatsoever are given or intended. Any person using this information should rely on their own enquiries.

Strata: \$764

Water: \$172

Council: \$408