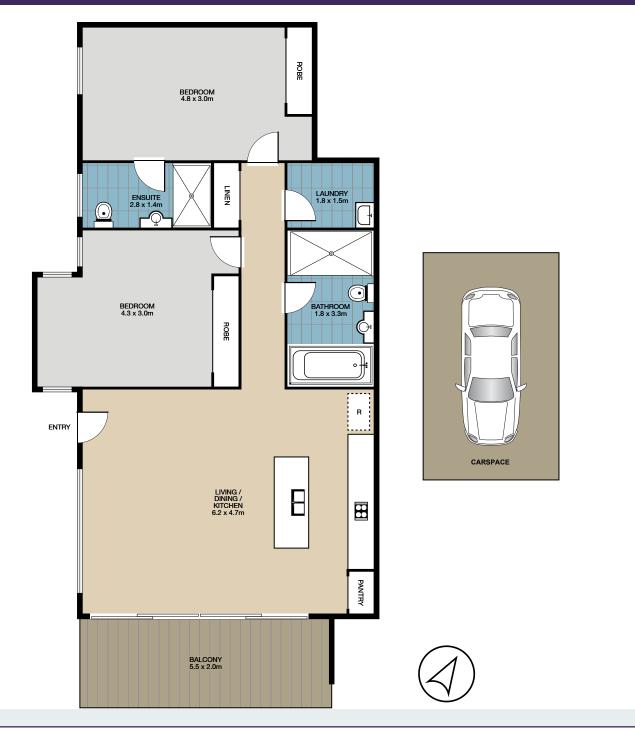

## A04/23 Ray Road, Epping NSW 2121

| Property Specifications:           | Levies are approximately per quarter:       | Strata Manager:       |
|------------------------------------|---------------------------------------------|-----------------------|
| Total size: 101 m²                 | Strata: \$1,459                             | Whelan Property Group |
| Internal: 76 m² plus 11 m² balcony | Council: \$316                              | Ph: 02 9219 4111      |
| Car space : 14 m²                  | Water: \$180                                | Strata Plan: 84623    |
|                                    | "23 Ray Road Epping" was registered in 2010 |                       |