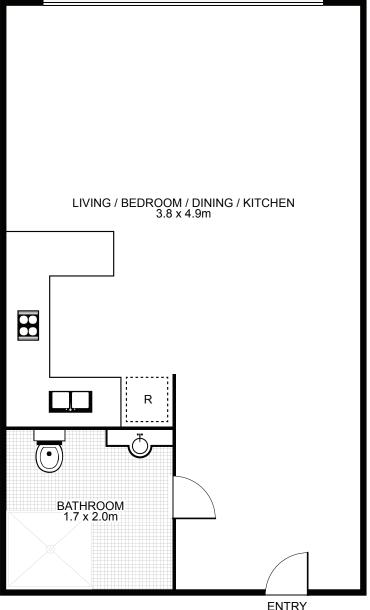

#### **Property Specifications:**

Total Size: 27m2 - Internal 27m2 (Level 4) Levies are approximately per quarter: Strata: \$844 Council: \$277 Water: \$185

### Strata Manager

**Skyliving Strata** Ph: 9299 1100

"Clairmont" was registered in 1994

This floorplan is intended as a guide only. Layout dimensions are approximate only. No representations or wrranties of any nature whatsoever are given or intended. Any person using this information should rely on their own enquiries.