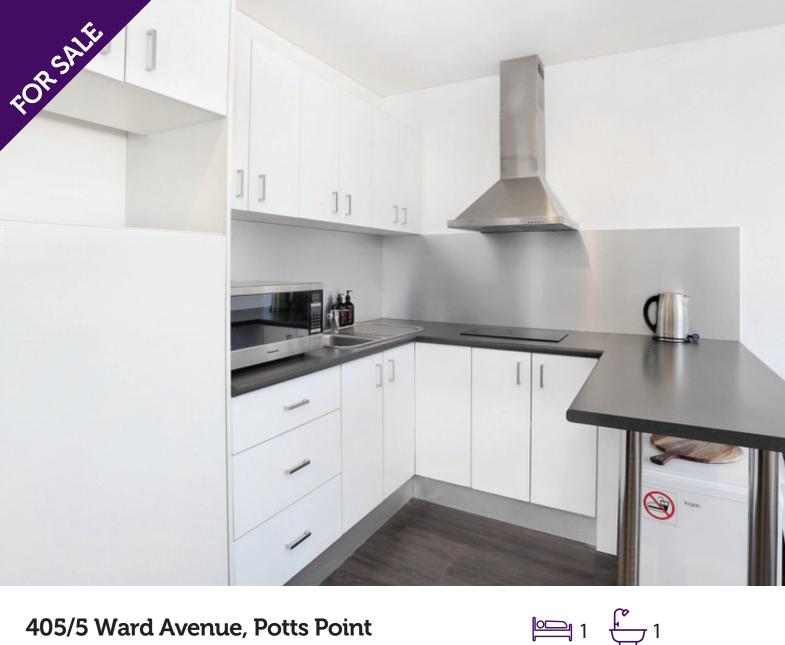

### RENOVATED EXECUTIVE STUDIO APARTMENT WITH DISTRICT VIEWS

Recently refurbished, this bright and generously sized studio apartment is located on the fourth floor of the secure 'Clairmont' complex. The open plan stylish interiors are light-filled and perfectly located just set away from the hustle and bustle of Potts Point with some of Sydney's finest eateries and conveniences. Located in the heart of cosmopolitan Potts Point village with cafes, restaurants, Woolworths supermarket, bus and rail transport all within a moments' walk of this apartment. Residents enjoy access to the communal leisure facilities with swimming pool, sauna & spa. This is the perfect super starter or inner-city pad with solid income and capital gain potential.

- Bright open plan living space flowing out onto the full length covered terrace with glorious easterly outlooks
- Sleek updated kitchen with cooktop, breakfast bar & loads of cupboard space
- · Freshly updated bathroom with modern vanity with ample storage space
- · Security intercom, CCTV with lift access