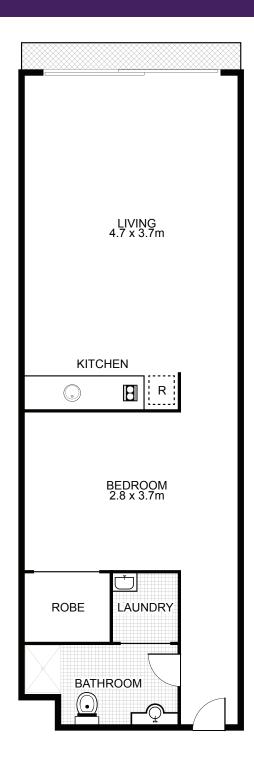

## **Property Specifications:**

Total Size: 40m2

Levies are approximately per quarter:

Strata: \$746 Council: \$233 Water: \$172 Strata Manager

Strata Title Management Ph: 9266 2600

"Linea" building was registered in 2002