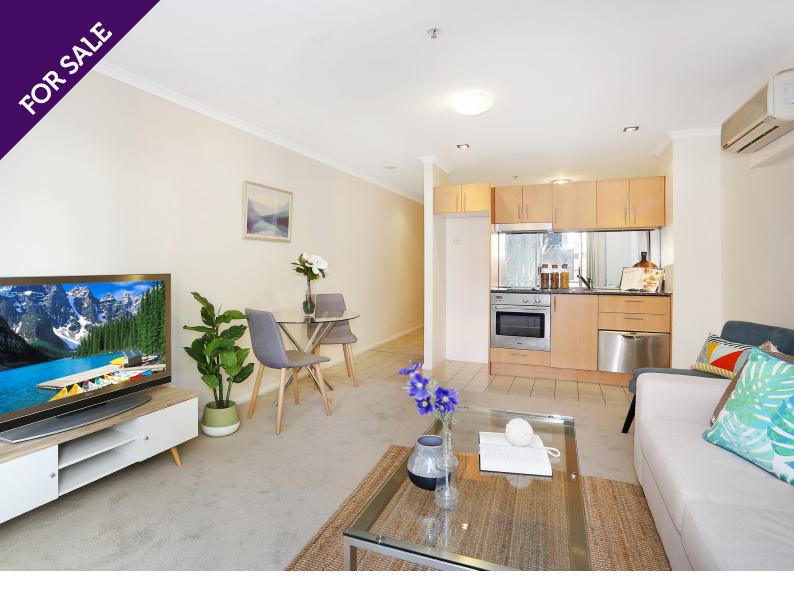

## ULTRA CHIC APARTMENT IN PRIME LOCATION

This very well presented spacious and bright one-bedroom studio apartment is located in the contemporary 'Linea' building, situated only two minutes' walk from the train station and other public transport. Next to St Leonard's Forum Plaza and station, offering fast City CBD access. With superb amenities surrounding the residence including a choice of gyms, city bus and rail, Royal North Shore Hospital and it's an easy stroll to Crows Nest's popular boutiques and eateries.

- Double sized bedroom with built-in wardrobe
- Fully equipped European kitchen with granite benchtops and dishwasher
- · Stylish fully tiled bathroom
- · Balcony, internal laundry with dryer

Ideal for first home buyers, investors and those seeking a city fringe lifestyle.