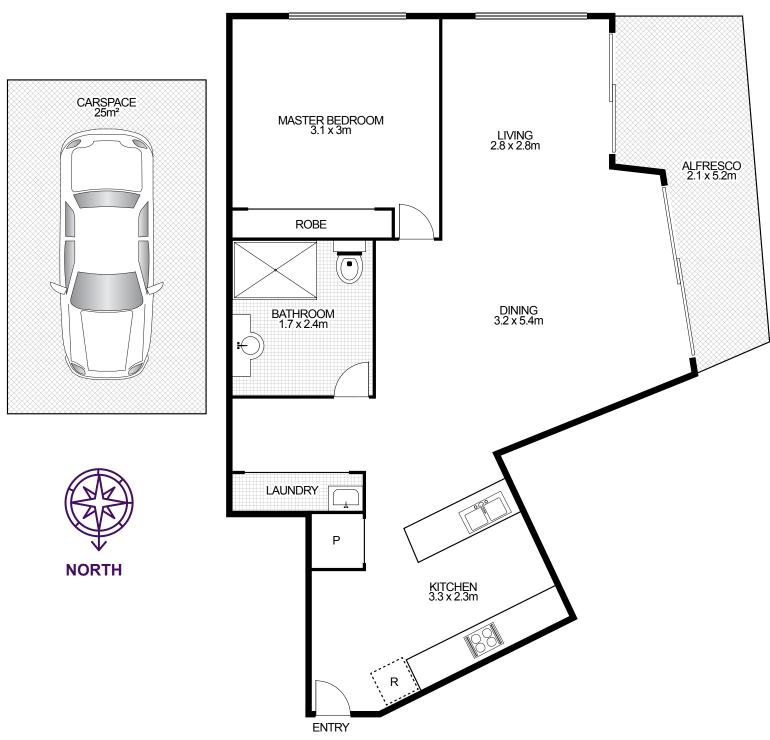

## **Property Specifications:**

Total Size: 129m2

- Internal living and balcony: 104m2 (Ground)

- Car space 25m2 (Upper basement level)

Levies are approximately per quarter:

Strata: \$803 Council: \$315

Water: \$172