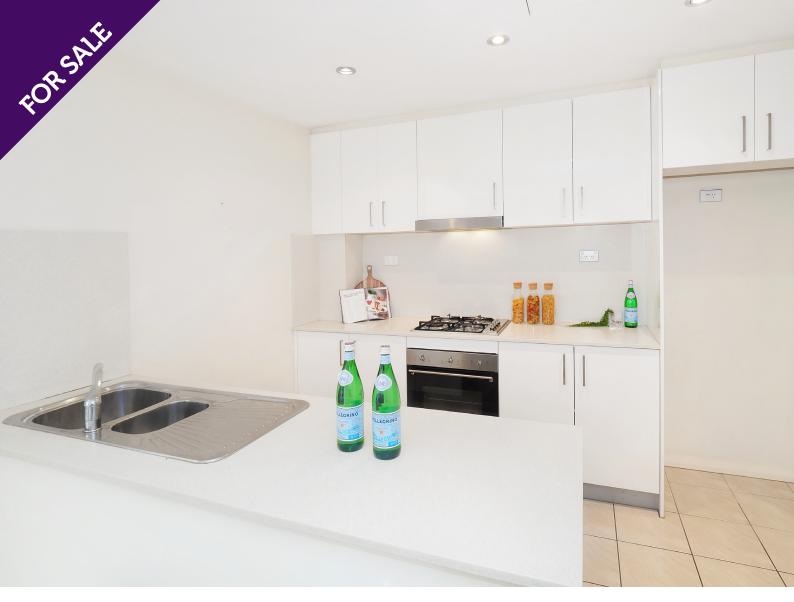

## MODERN ONE BEDROOM WITH ENTERTAINERS COURTYARD

Be surprised with this modern one bedroom ground floor apartment located in a secure building in a peaceful and leafy district. The apartment offers a sunny, relaxing and entertaining lifestyle, boasting a generous open plan living and dining area that flows on to an alfresco courtyard. Conveniently located, it is within moments of Warrawee and Turramurra stations, village shops, numerous dining options and a well-known school catchment area with Warrawee Public School across the road.

- Stylish Caesarstone island bench top and European gas kitchen with Smeg appliances and dishwasher
- Fluid open plan living area with 'green' views from every room
- Spacious bedroom with built in wardrobe and ensuite bathroom
- · Nice sized outdoor courtyard