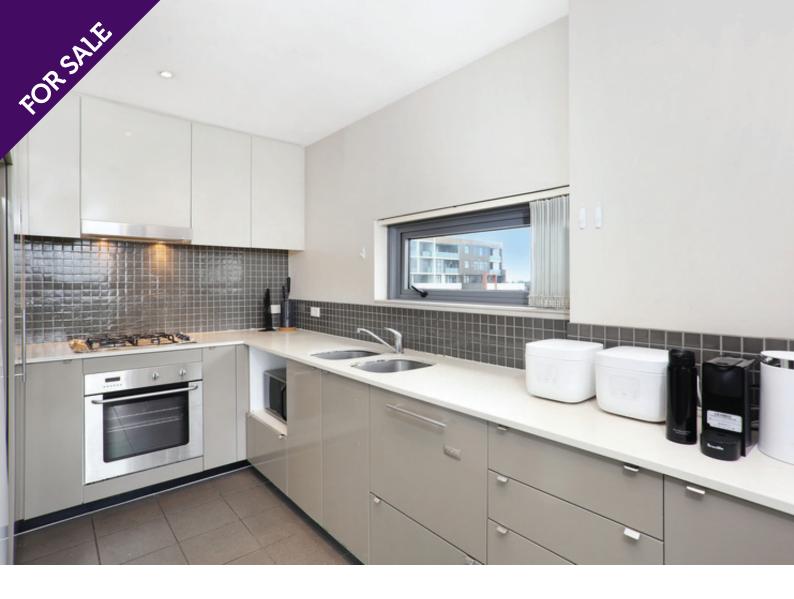

- Expansive open plan combined living/dining area with loads of natural light extending out to an entertainers balcony
- Two large bedrooms with mirrored built-in wardrobes, the master bedroom with ensuites and walk-through wardrobe
- Modern kitchen with gas cooking, Caesar stone benches, stainless steel appliances including dishwasher
- Secure underground parking and building with internal lift access and intercom