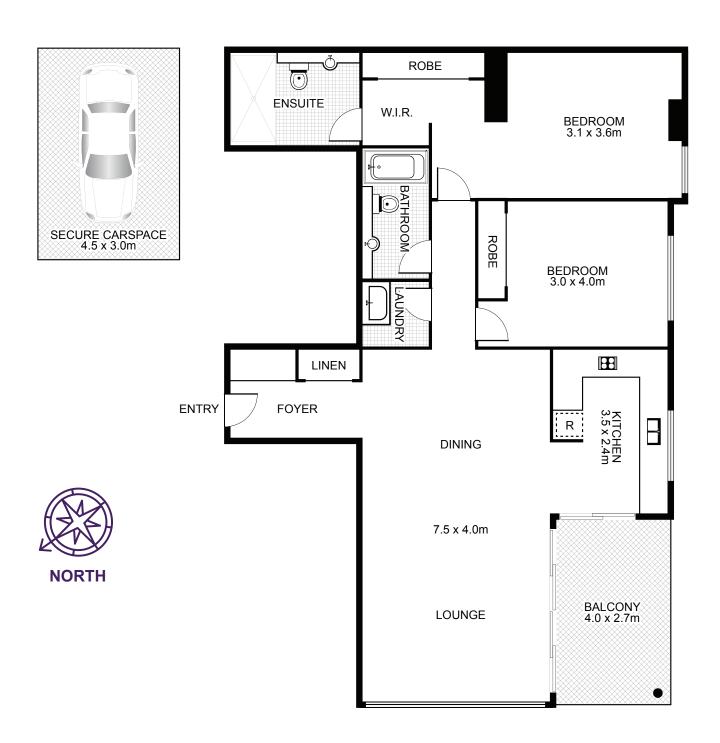

- Expansive open plan combined living/dining area with loads of natural light extending out to an entertainers balcony
- Two large bedrooms with mirrored built-in wardrobes, the master bedroom with ensuites and walk-through wardrobe
- Modern kitchen with gas cooking, Caesar stone benches, stainless steel appliances including dishwasher
- Secure underground parking and building with internal lift access and intercom

#### **Property Specifications:**

Total Size: 121m2

- Internal: 104m2 including balcony (Level 6)

- Car space: 17m2 (Basement Level 2)

-

"Panorama" was registered in 2005