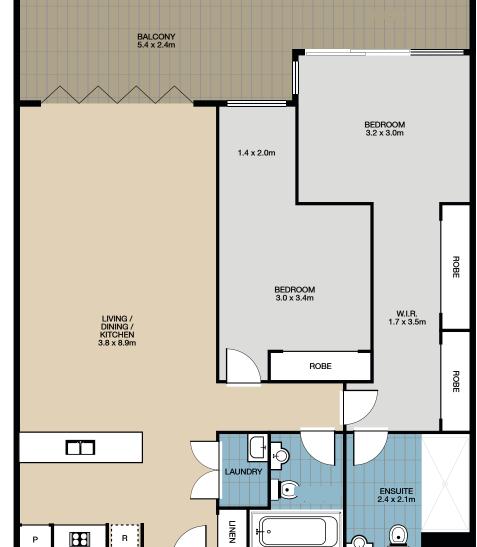

**Michael Kurosawa** 0411 641 662 mk@infinityproperty.com.au

| Property Specifications:                                                                                               | Levies are approximately per quarter: | Strata Manager:                 |
|------------------------------------------------------------------------------------------------------------------------|---------------------------------------|---------------------------------|
| Property size: Total :137m² Internal : 116m² (97m² + 19m²) Car space : 19m² Storage : 2m² "Lucca complex was completed | Strata:\$3,380<br>Council:\$490       | Wellman Strata<br>Ph: 8065 6575 |
|                                                                                                                        | Water:\$150<br>in 2009"               | SP: 82955<br>LOT : 29 & 86      |