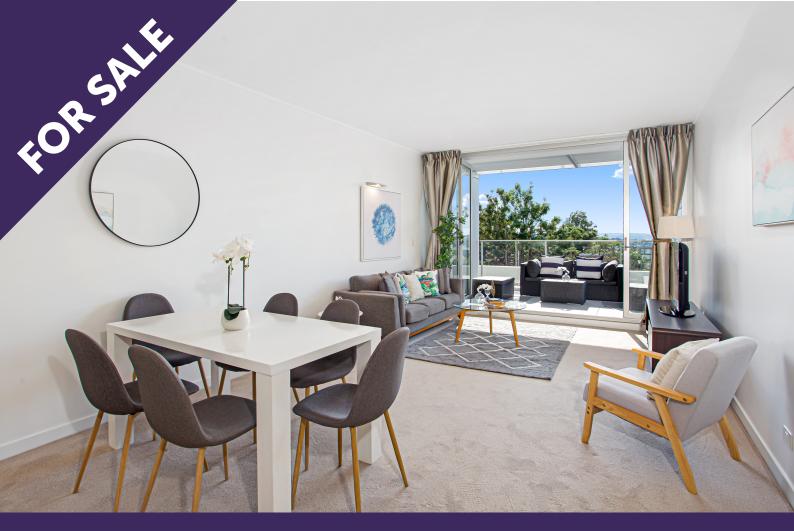

## Spacious 2 bedroom unit in Lucca building

Perfectly positioned in the heart of cosmopolitan Neutral Bay's cafe precinct, this impressive 2 bedroom unit in the architectural 'Lucca' complex is ideally positioned amongst trendy cafes, restaurants and bars.

This designer apartment offers a low maintenance lifestyle, promising maximum comfort and convenience with an array of cafes, restaurants and wine bars just footsteps from the front door and only minutes to express City bus routes and transport hubs making this the perfect investment opportunity.

- Brand new carpet just been laid
- Freshly painted entire unit
- Security car space for 1 car and dedicated storage cage
- Spacious sun-drenched living areas leading to a large undercover balcony perfect for entertaining and summer barbeques.
- Modern open-plan gas kitchen with polyurethane cabinets and imported stone and stainless appliances.