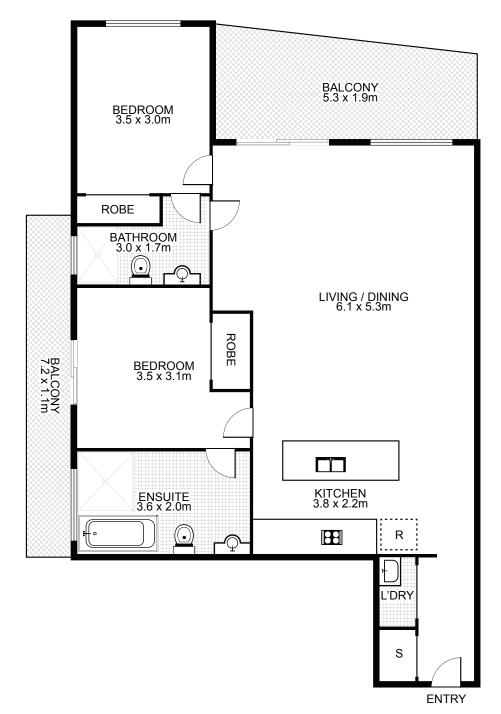

- Large open plan living and dining area with reverse cycle air-conditioning leading to expansive terrace-balcony
- Gallery style Caesarstone kitchen with gas cooktop, dishwasher, glass splashbacks, plus customised pantry and storage cabinets
- Light filled 2 double bedrooms with built-in robes, main with ensuite and bath and direct balcony access.
- 2 modern bathrooms & internal laundry with dryer and storage

#### **Property Specifications:**

Total Size: 118m2

- 101m2 including 2x balconies (Level 3)

- 17m2 car space (Basement Level 2)

"Aiden" was registered in 2008