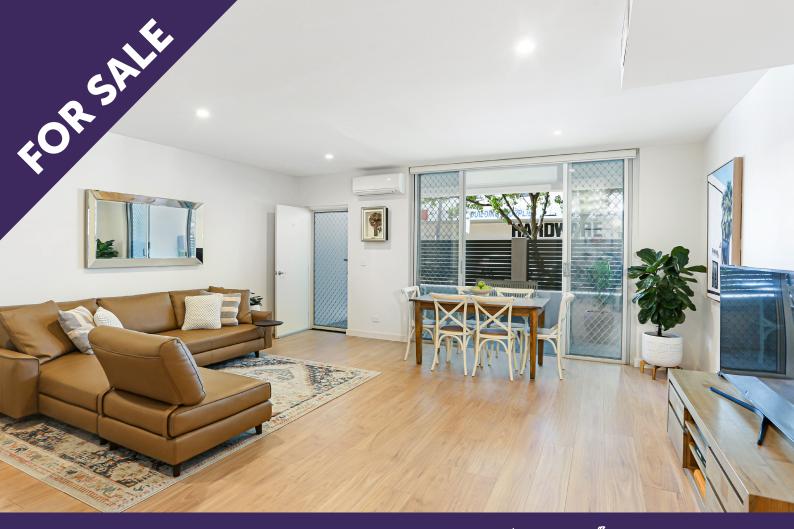

## Super large 1 bedroom unit - 101m2 in small block

With an oversized Alfresco Patio, open-plan living and extremely large main bedroom, this apartment suits first home buyers or investors alike. It is located in easy reach of local dining, desirable schools, transport and shops. Buyers will enjoy the walk everywhere position of this apartment.

- Very spacious living room with timber floor and air conditioning.
- Fully renovated kitchen with quality appliances
- Bright open plan living flows to sunny covered Alfresco Patio
- Extremely large size of bedroom with carpet floor.
- Spacious bathroom and separate laundry.
- Located on Ground floor in security complex , block of 10 units , 101sqm on title
- Moments to local coffee shops and a choice of great schools all within walking distance.