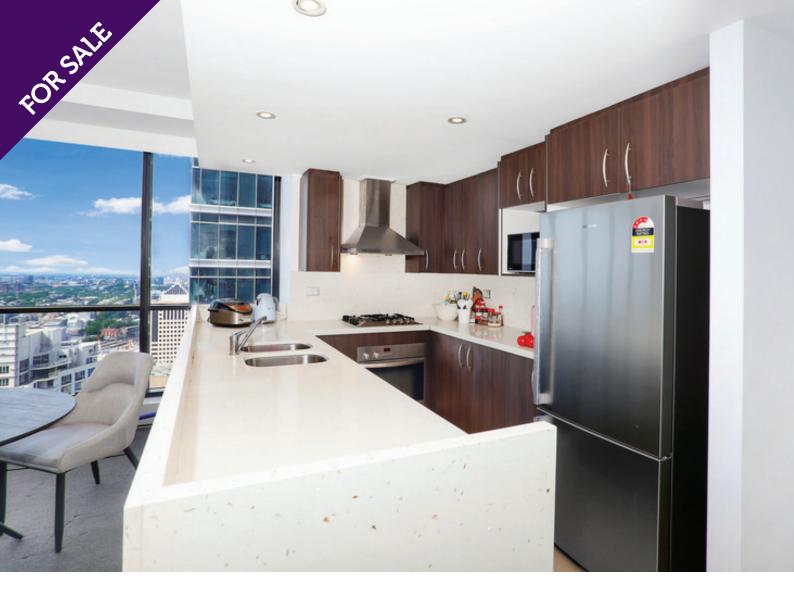

- A modern, open plan layout with free-flowing living areas extending to private balcony
- Modern kitchen with Smeg appliances, gas cooktop and stone benchtops with integrated dishwasher
- Two generous bedrooms with built-in robes and full-sized ensuite and private balcony in master bedroom
- Indoor aquatic centre including lap pool, spa and sauna, Fully-equipped fitness centre and private theatrette