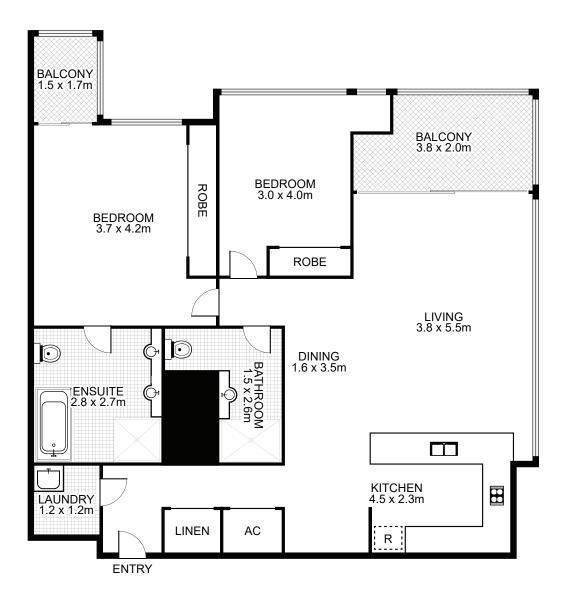

- A modern, open plan layout with free-flowing living areas extending to private balcony
- Modern kitchen with Smeg appliances, gas cooktop and stone benchtops with integrated dishwasher
- Two generous bedrooms with built-in robes and full-sized ensuite and private balcony in master bedroom
- Indoor aquatic centre including lap pool, spa and sauna, Fully-equipped fitness centre and private theatrette

### **Property Specifications:**

Total Size: 116m2

- Internal space including balcony: 99m2 (Level 55)

- Car Space: 14m2 + Storage: 3m2 (Level 5)

"World Tower" was registered in 2004