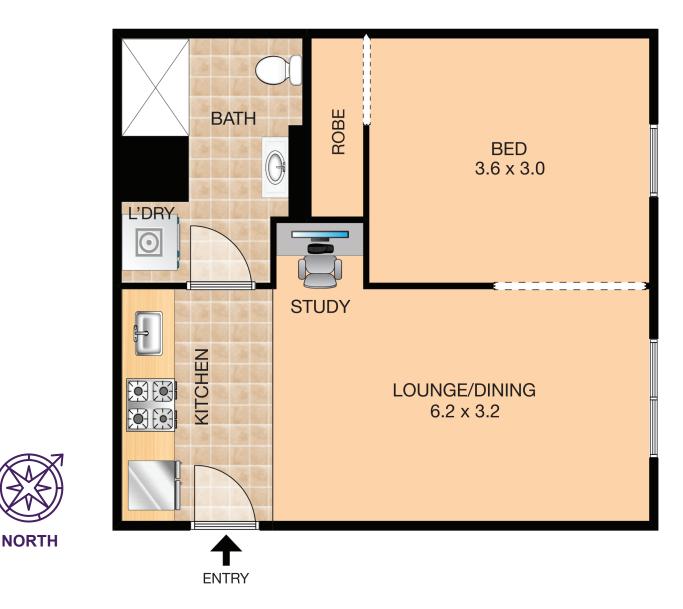

#### **Property Specifications:**

Total Size: 42m2 - Internal living area 42m2 (Level 6)

#### Strata Manager

Wellman Strata Ph: 8065 6575

"Nuova" complex was completed in 2004

This floorplan is intended as a guide only. Layout dimensions are approximate only. No representations or wrranties of any nature whatsoever are given or intended. Any person using this information should rely on their own enquiries.