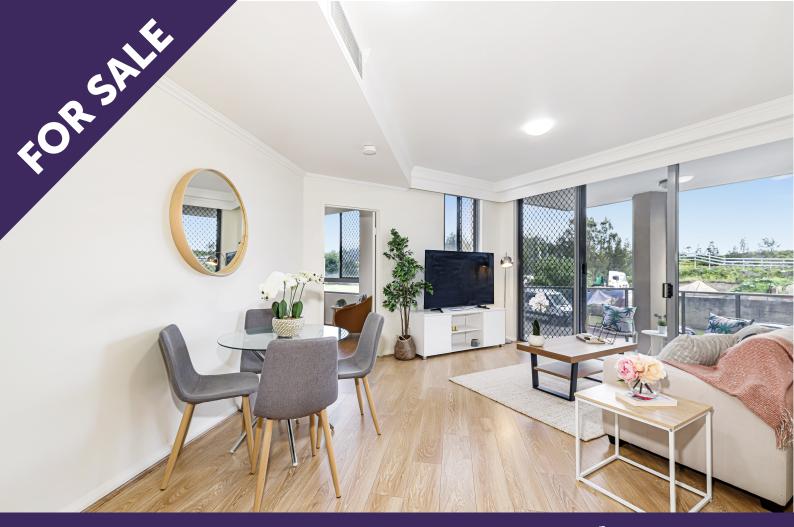

## **Resort-style living in SORRENTO apartment**

SORRENTO apartment complex is complete with an indoor heated swimming pool, spa, sauna, gym, and playground. This freshly painted two-bedroom apartment is located at the rear of the building with a green outlook. Moments to Wolli Creek station, shops, cafes and restaurants.

- Lounge/dining with floorboards flowing to a balcony
- Open plan granite kitchen with gas cook top
- Two good sized bedrooms
- Master bedroom with ensuite and bath
- Air conditioning throughout
- Secure car space