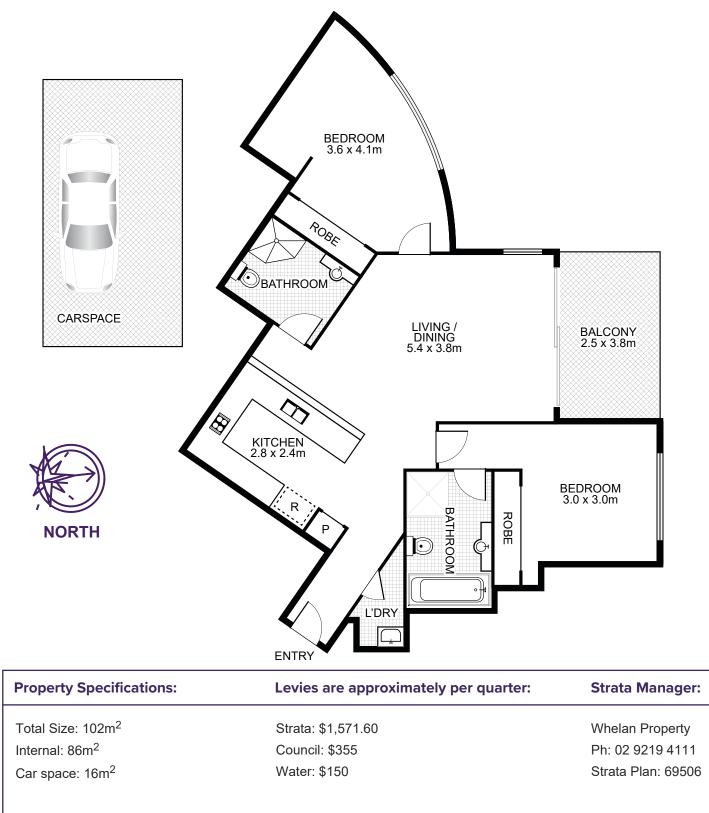

## 236/18 Lusty Street, Wolli Creek

"18 Lusty St, Wolli Creek" was registered in 2002

Infinity PROPERTY AGENTS

This floorplan is intended as a guide only. Layout dimensions are approximate only. No representations or wrranties of any nature whatsoever are given or intended. Any person using this information should rely on their own enquiries.