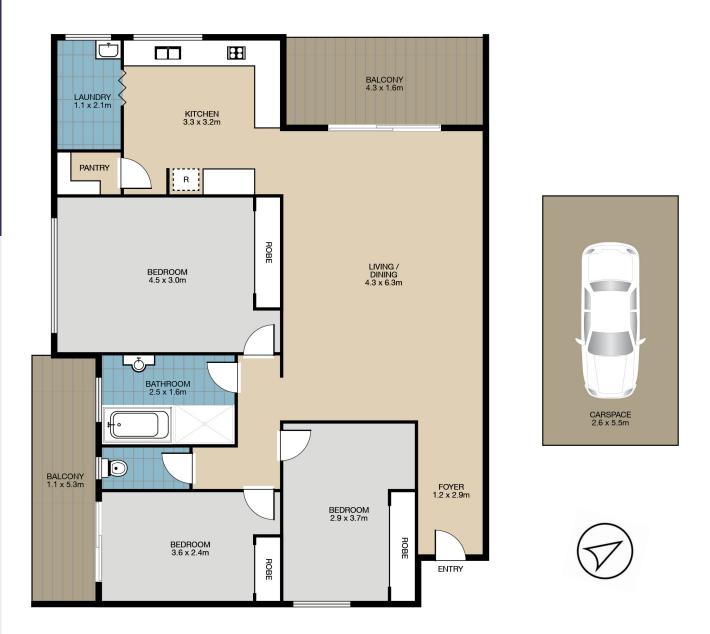

## 2/91 Wentworth Rd, Strathfield

| Property Specifications:                      | Levies are approximately per quarter: | Strata Manager:     |
|-----------------------------------------------|---------------------------------------|---------------------|
| Total: 135 m²                                 | Strata: \$1230                        | Civium Strata       |
| Internal: 111m <sup>2</sup> including balcony | Council: \$428                        | Ph: 1300 724 256    |
| Carspace: 24 m <sup>2</sup>                   | Water: \$178                          | Strata Plan: SP5659 |
| '91-93 Wentworth Rd' was registered in 1971   |                                       |                     |

This floorplan is intended as guide only. Layout dimensions are approximate only. No representations or warranties of any nature whatsoever are given or intended. Any person using this information should rely on their own enquiries.