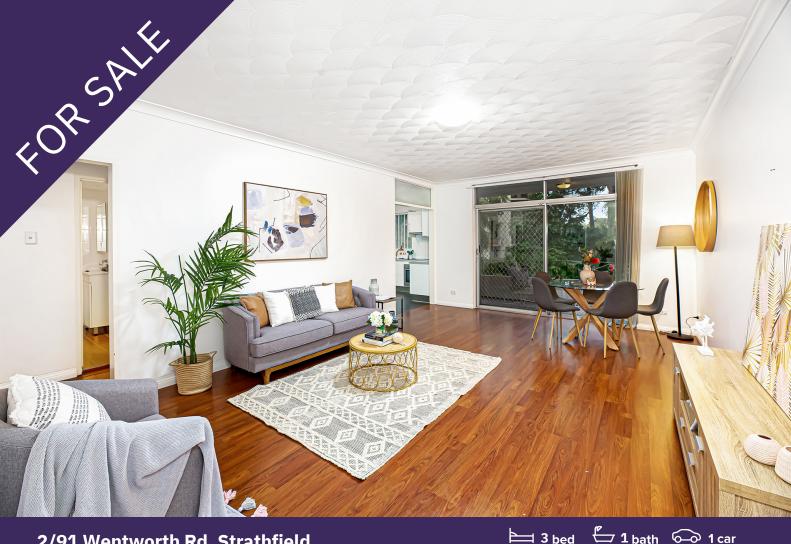

## THREE BEDROOM DOUBLE BRICK APARTMENT IN A PRIME LOCATION

Nestled at the back of a well maintained complex, this bright and spacious apartment offers an exceptional lifestyle opportunity with endless options. This property boasts natural light with an original layout featuring a combined lounge and dining area with sun soaked covered balcony and leafy views.

- Walking distance to Strathfield and Burwood centre for shops & public transport links
- Bright and airy interiors with high ceilings
- Combined lounge and dining area opening onto a sunny covered balcony
- Modern kitchen with ample storage
- Three generously sized bedrooms
- Private & secure lock-up garage