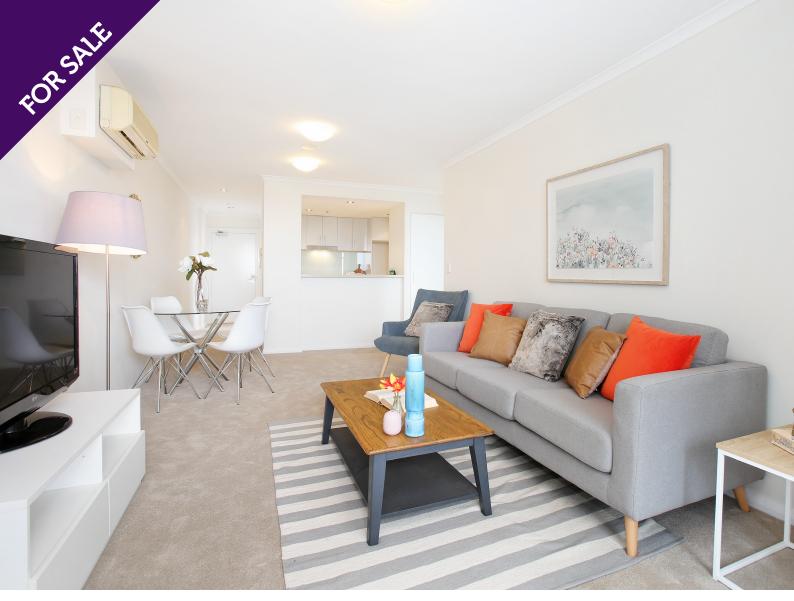

## MODERN TWO BEDROOM 'LINEA' LIVING IN ST LEONARDS LIFESTYLE

Completely immersed in the St Leonard's and Crows Nest's lifestyle hub, this smart two bedroom apartment offers a superb retreat central to all desirable amenities. Located in the 'Linea' complex, it enjoys an abundance of natural light and is moments to St Leonards train station, Forum Plaza, popular boutiques cafes and eateries.

- · Combined modern dining and lounge area flows effortlessly onto to the generous sized undercover balcony
- Modern kitchen with stone benchtops, stainless steel appliances with dishwasher
- Two spacious bedrooms with mirrored built in wardrobes
- · Modern full bathroom with bath, internal laundry