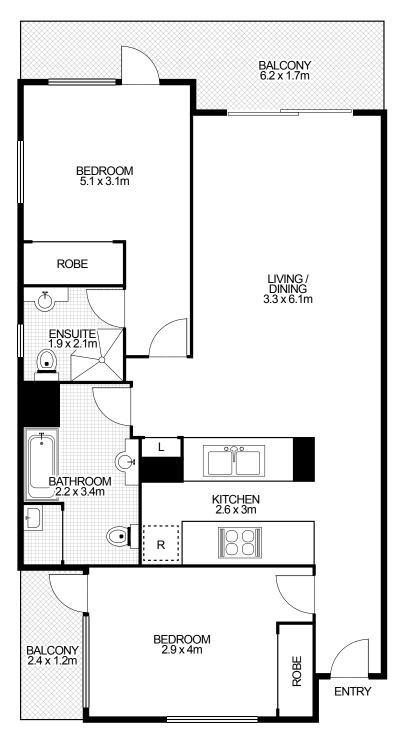

- · Combined modern dining and lounge area flows effortlessly onto to the generous sized undercover balcony
- Modern kitchen with stone benchtops, stainless steel appliances with dishwasher
- Two spacious bedrooms with mirrored built in wardrobes
- · Modern full bathroom with bath, internal laundry

### **Property Specifications:**

Total Size: 97m2

- Internal living and balcony: 82sqm (Level 12)

- Car Space: 15 sgm (Basement Level 4)

Levies are approximately per quarter:

Strata: \$1,657 Council: \$241 Water: \$172