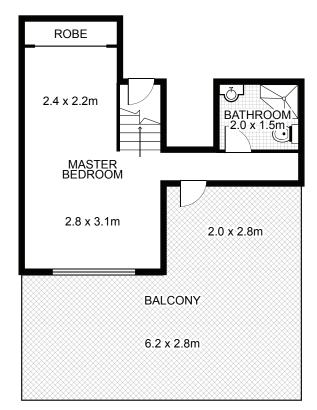

## 41/320a/338 Liverpool Road, Enfield

BALCONY 1.7 x 6.5m BEDROOM 3.0 x 3.0m BEDROOM 4.2 x 3.2m ROBE ROBE BATHROOM (•) LAUNDRY 1.1 x 2.2m ENTRY R KITCHEN 2.4 x 2.2m LOUNGE 4.0 x 4.6m H DINING 2.3 x 3.0m BALCONY 18x34m

UPPER FLOOR

#### **Property Specifications:**

Total Size 158m2 including 40m2 lower floor plus 87m2 upper floor plus 31m2 car spaces (2) LOWER FLOOR