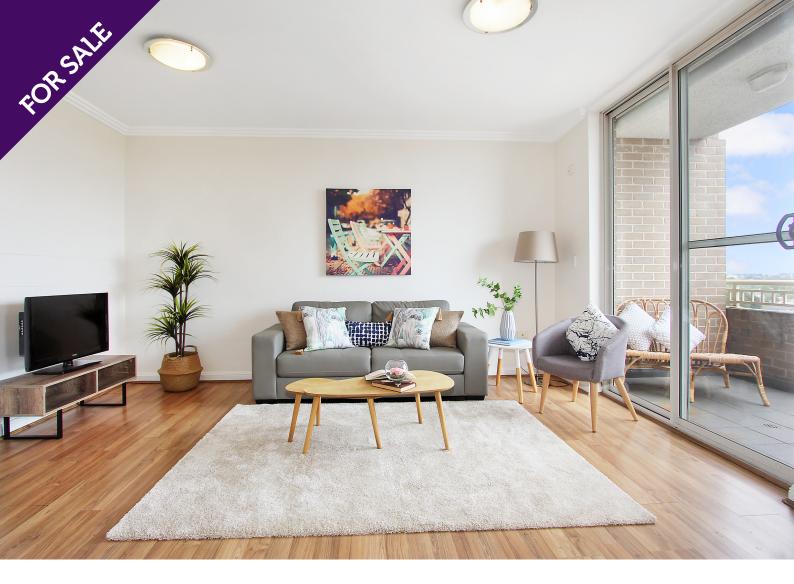

# SPLIT LEVEL THREE BEDROOM PENTHOUSE WITH CITY VIEWS

Perfectly positioned, this newly renovated split level three bedroom penthouse apartment with sunlit North aspect and full city views is only a moments' walk to Enfield village and Enfield public school. With an expansive floor plan totalling 158m2 this is the second largest apartment in a smaller block of apartments.

- 3 spacious bedroom with an ensuite to the master and BI Robes to all
- 3 large balconies perfect for entertaining with stunning city views
- Stone gas kitchen with stainless steel appliances
- Walk to Enfield public school, transport & close distance to Strathfield shopping centre and easy access to the CBD