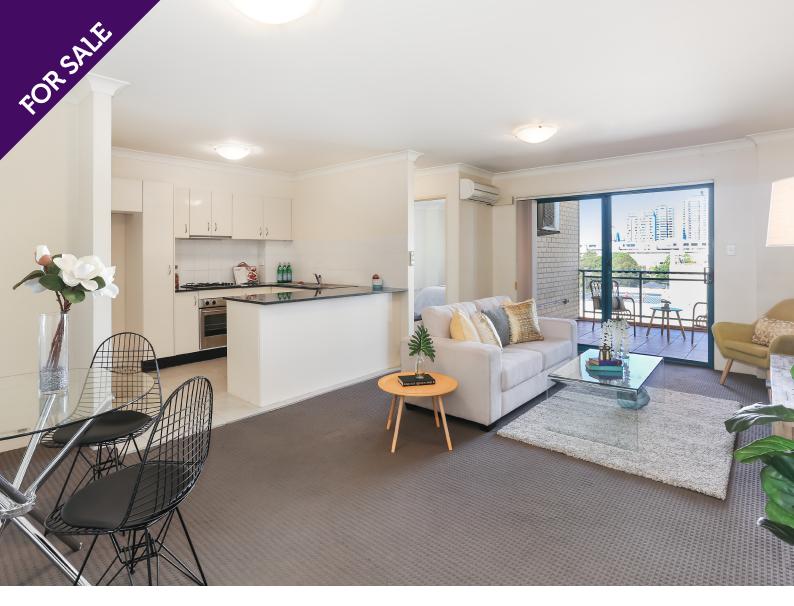

### SPACIOUS ONE BEDROOM + PARKING IN THE HEART OF BURWOOD

This generously sized one-bedroom apartment offers modern living in the heart of Burwood, minutes from all amenities and set within a wellmaintained secure complex. The property also offers security parking, all this plus more within minutes' walk to Burwood Westfield Shopping Centre, Burwood train station, café and shops. Close to MLC School, Burwood High school and other good schools.

- · Open plan living and dining area leading to huge balcony great for entertaining
- · Modern kitchen with stone benchtops, gas cooking and stainless steel appliances
- · Generous sized bedroom with built-in wardrobe
- · Spacious main bathroom with bath tub plus internal laundry
- · Secure basement parking for one car