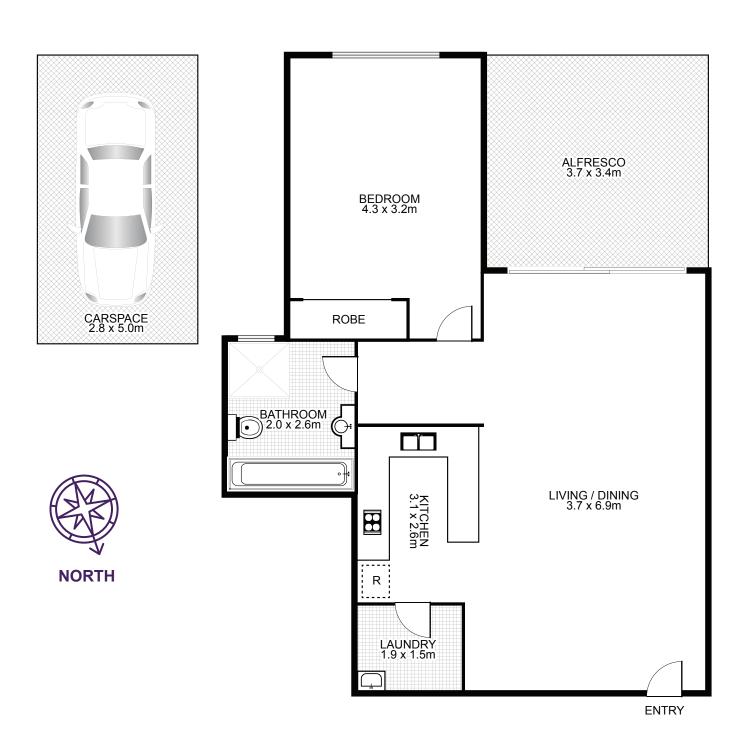

#### **Property Specifications:**

Total Size: 92m2

- 72m2 living including balcony (Level 6)

- 20m2 car space (Basement Level 2)