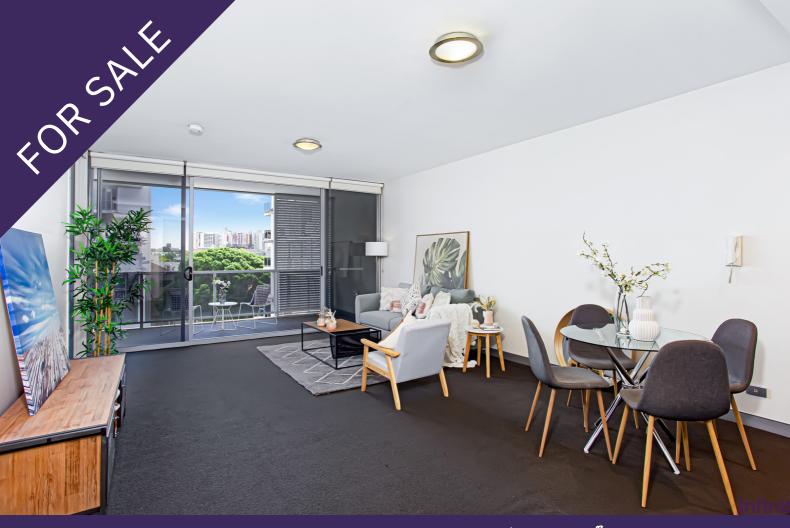

## MODERN ONE-BEDROOM IN THE HEART OF ALEXANDRIA

This one-bedroom apartment showcases designer fittings and inclusions. Just 3km from the CBD, city and the airport are in just minutes by bus. You can catch an express bus to the city from outside your front door and it is only 400m to Green Square Rail station. Property is close to all amenities such as Green Square station, IGA supermarket and major retail outlets and moments to Danks Street cafes, Erskineville and Newtown.

- Stone kitchen bench tops with stainless steel appliances
- Gas cook top
- Spacious living/dining area
- · Large balcony, great for entertaining
- Large bedroom features mirrored built-in robe and balcony
- Modern bathroom with floor to ceiling tiles
- Internal laundry with dryer