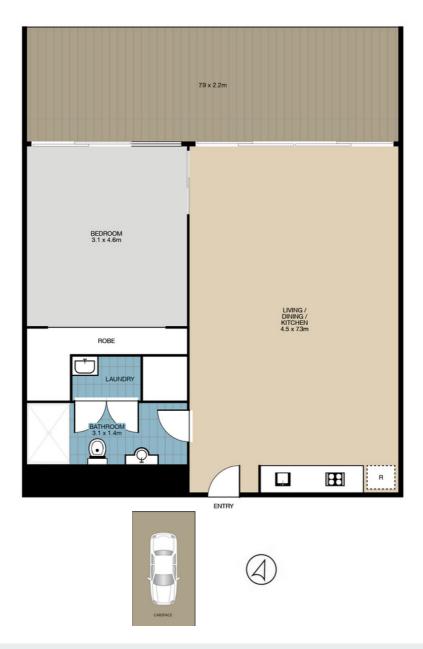

| Property Specifications:         | Levies are approximately per quarter: | Strata Manager:    |
|----------------------------------|---------------------------------------|--------------------|
| Total size: 85m²                 | Strata: \$1800                        | NetStrata          |
| Internal: 70m² including balcony | Council: \$295                        | Ph: 02 8567 6400   |
| Car space : 15m <sup>2</sup>     | Water: \$180                          | Strata Plan: 82998 |