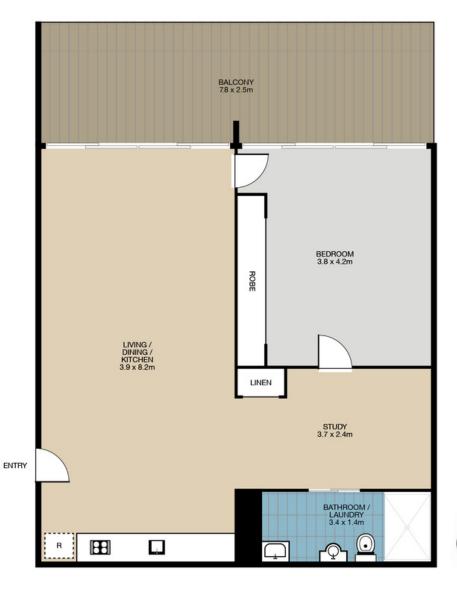

- Generous open plan living & dining room with balcony access
- Double lockable storage in basement & Secured car space
- Carspace close to the lift for access
- Large bedroom with balcony access
- · Large, combined laundry/bathroom with dryer
- Walking distance from Erskineville & St Peters Train station

0411 641 662 mk@infinityproperty.com.au

| Property Specifications:                  | Levies are approximately per quarter:       | Strata Manager:                                  |
|-------------------------------------------|---------------------------------------------|--------------------------------------------------|
| Total:99m²<br>Internal:81m² including bal | Strata: \$1425<br>ny Council: \$250         | Dynamic Property<br>Services<br>Ph: 02 9267 6334 |
| Carspace: 18m²                            | Water: \$170 'Motto' was registered in 2006 | Strata Plan: SP 76137                            |