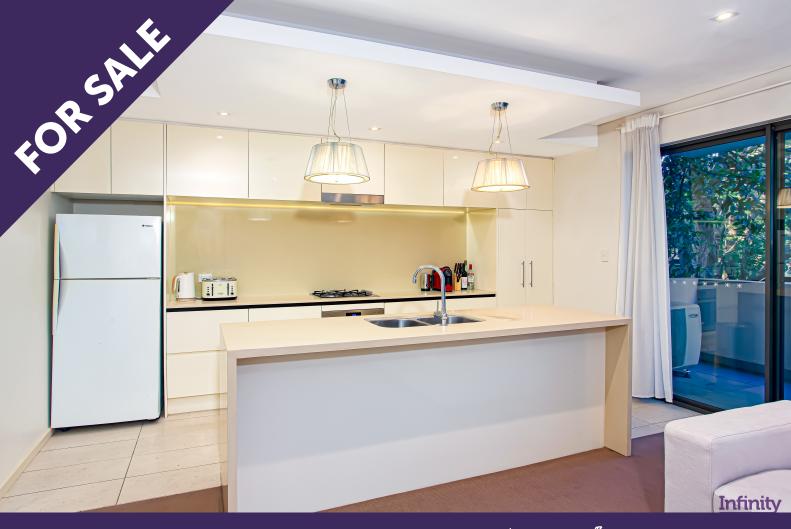

## Two Bedroom Unit in the Woodlands - Minutes walk to Epping Station

Nestled in one of Epping prestigious residential addresses, the Woodlands complex offers quality finishes and superb design with an ease of living. Located only minutes' walk to all amenities, shops, transport & parks this unit is centrally located for a convenient lifestyle in a prestigious & well-maintained complex.

- Spacious Sun-filled Easterly open plan living & balcony
- Modern kitchen finished with Stone Bench tops, gas appliances and plenty of storage
- Master bedroom with large built-in-robe, ensuite & balcony
- Internal laundry with dryer
- Secure building access w/ basement lift access
- Secure parking for 1 car