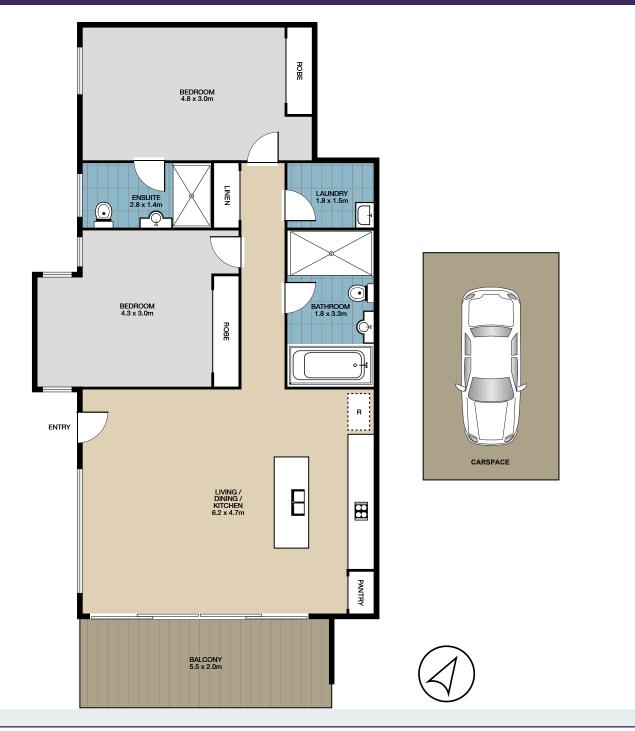

## A04/23 Ray Road, Epping NSW 2121

| Property Specifications:           | Levies are approximately per quarter:       | Strata Manager:       |
|------------------------------------|---------------------------------------------|-----------------------|
| Total size: 101 m²                 | Strata: \$1,459                             | Whelan Property Group |
| Internal: 76 m² plus 11 m² balcony | Council: \$316                              | Ph: 02 9219 4111      |
| Car space : 14 m²                  | Water: \$180                                | Strata Plan: 84623    |
|                                    | "23 Ray Road Epping" was registered in 2010 |                       |

This floorplan is intended as guide only. Layout dimensions are approximate only. No representations or warranties of any nature whatsoever are given or intended. Any person using this information should rely on their own enquiries.