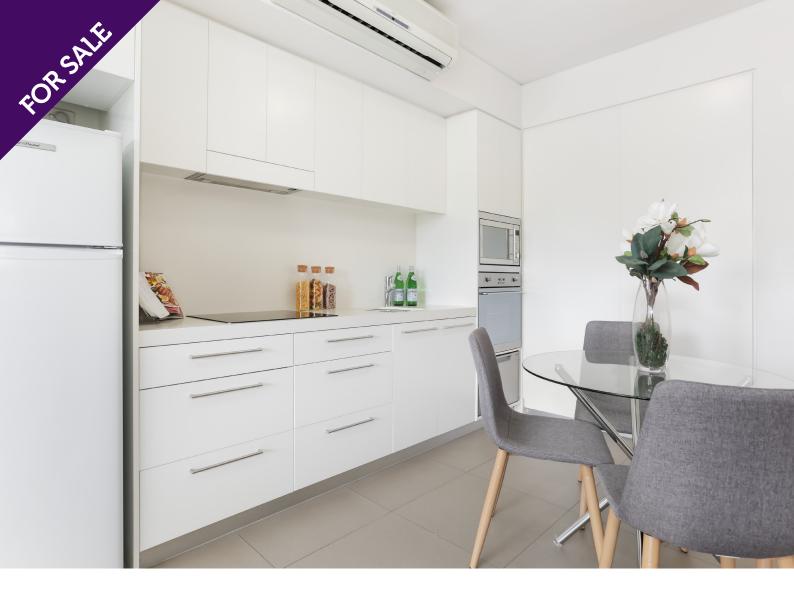

- Spacious light-filled open plan living and dining space with generous enclosed sunroom and split system reverse cycle air conditioning
- Gourmet gas kitchen fitted with the very latest SMEG appliances and Caesarstone kitchen bench-tops
- Large, private double bedroom with built-in wardrobe and direct access to the courtyard
- Fully equipped communal gymnasium, twelve-metre swimming pool, covered entertaining and outdoor barbeque area