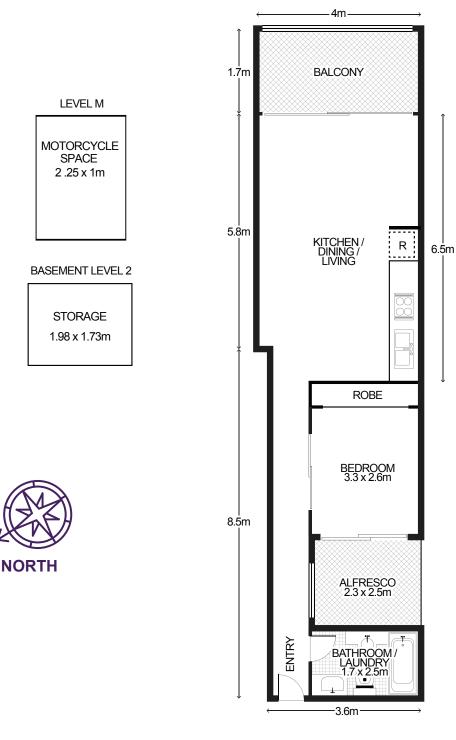

#### **Property Specifications:**

Total Size: 63m2

- 58sqm living including balcony (Level 3)
- 3.4m2 storage units (Basement 2) + motorcycle space 2.25m2 (Level M)

"Cammeray Place" was registered in 2012

#### Strata Manager

Strata Partners Ph: 9417 2366

This floorplan is intended as a guide only. Layout dimensions are approximate only. No representations or wrranties of any nature whatsoever are given or intended. Any person using this information should rely on their own enquiries.