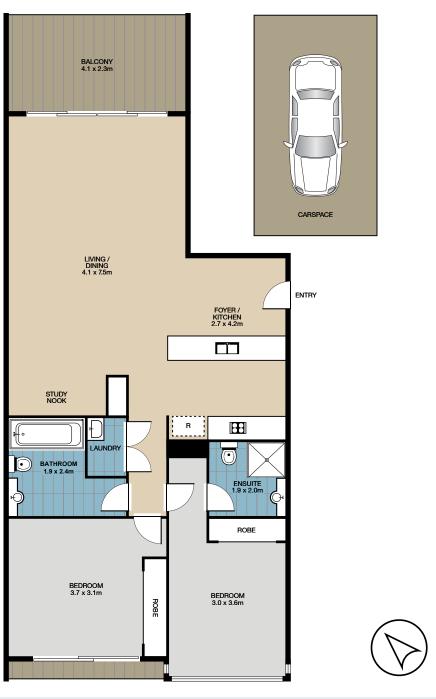

303/448 Bunnerong Road Matraville NSW 2036

2 bed

2 bath 6 1 car

- Gourmet kitchen with "Calcutta Nuvo" CaesarStone benchtops and stainless steel gas SMEG appliances with dishwasher
- Oversized open-plan living area with combined living & dining with bamboo timber flooring and balcony access
- Two bedrooms, two bathrooms, build-in wardrobes, Master bedroom with ensuite, balcony access from second bedroom
- Large designer bathrooms and Internal laundry
- Ducted air-conditioning throughout
- Security building with Lift access to your apartment, security intercom and underground secure car space included