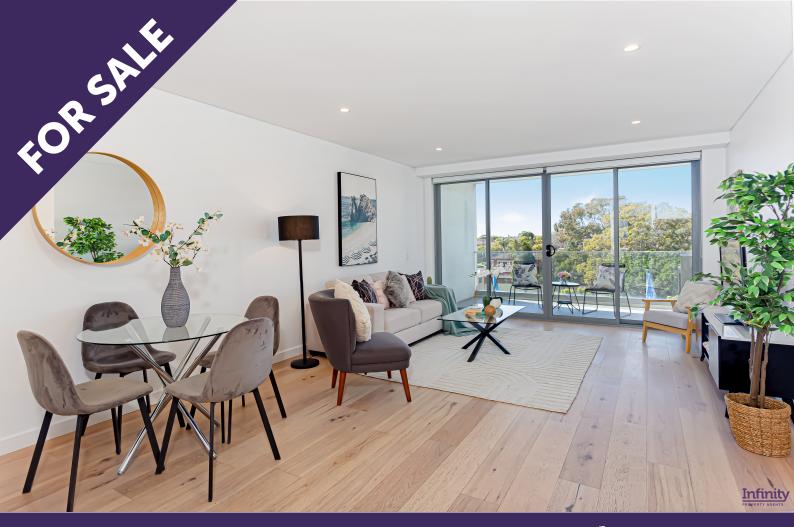

## **NEAR NEW TWO-BEDROOM** MINUTES FROM THE BEACH

This modern two-bedroom apartment on Level 3 of the ultra-modern "Verge" complex in Matraville encompasses an outstanding calibre of design and convenience. Beautifully appointed and generously proportioned with neutral dcor throughout.

- Gourmet kitchen with "Calcutta Nuvo" CaesarStone benchtops and stainless steel gas SMEG appliances with dishwasher
- Oversized open-plan living area with combined living & dining with bamboo timber flooring and balcony access
- Two bedrooms, two bathrooms, build-in wardrobes, Master bedroom with ensuite, balcony access from second bedroom
- Large designer bathrooms and Internal laundry
- Ducted air-conditioning throughout
- Security building with Lift access to your apartment, security intercom and underground secure car space included