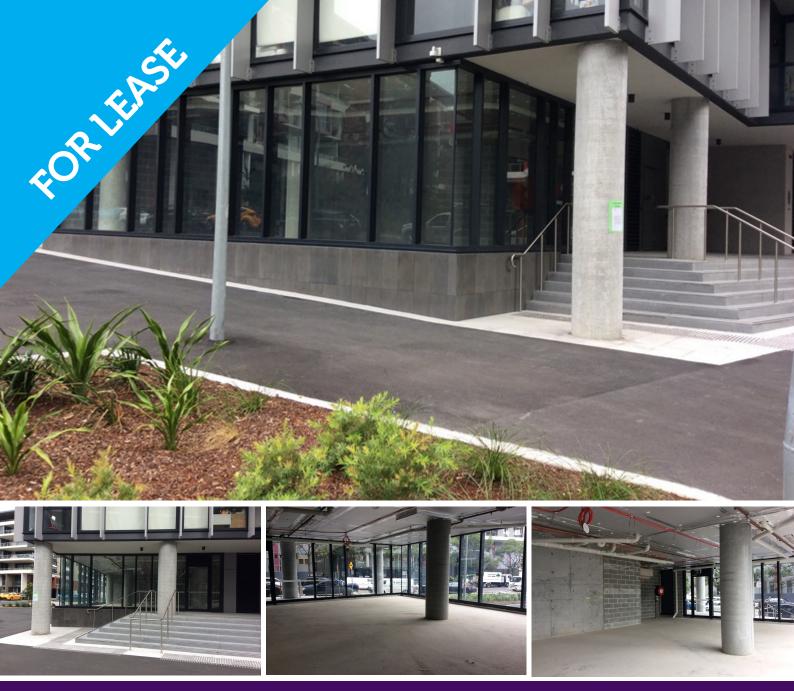

# BRAND NEW CAFE / RESTAURNT / OFFICE SUITE IN PRIME LOCATION

Commanding a corner position, this 77sqm site on the corner of Lachlan and Sam Sing Street offers dual high traffic volume in a blue chip commercial location. This would make a perfect cafe/restaurant, medical suite, commercial office or showroom.

#### Key featrures:

No. 1 Lachlan is a brand new 10-storey mixed-use development with 143 residences and located in the vibrant urban hub of Waterloo, just 4km from Sydney's CBD. This growing area with its bustling café pavements and thriving nightlife provides easy access to all local commuters.

More on the site: http://www.probuild.com.au/projects/projects/no-1-lachlan-stwaterloo

The corner position with its expansive glass and loads of natural light with offers a commercial enterprise with high visibility. Includes onsite parking for one car and air-conditioning. Flexible lease terms available and low outgoings of only \$900pa.