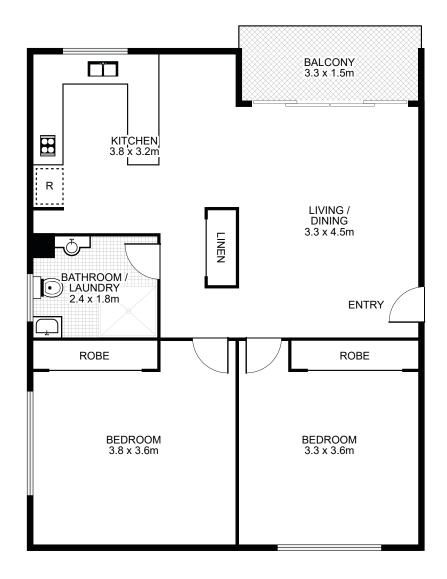

- Generous open plan living area
- Two light-filled bedrooms with built-ins
- Well-appointed Kitchen with dishwasher and gas cook-top
- Sheltered balcony capturing a private and leafy outlook 1 undercover car space
- Modern bathroom and internal laundry

0411 641 662 mk@infinityproperty.com.au

| Property Specifications:   | Levies are approximately per quarter:                 | Strata Manager:      |
|----------------------------|-------------------------------------------------------|----------------------|
| Total Size: 80m²           | Strata:\$773                                          | First Strata Pty Ltd |
| Internal: 65m²             | Council:\$395                                         | Ph: 1300 301 175     |
| (61m² living, 4m² balcony) | Water:\$157                                           | SP: 71092 LOT: 6     |
| Car space: 15m²            | "22 Kennedy Street, Kingsford" was registered in 2003 |                      |