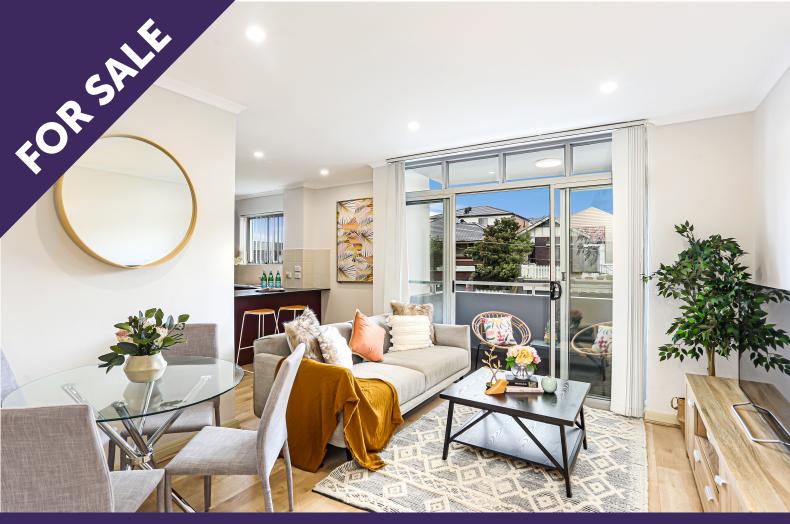

## **SUNDRENCHED 2 BEDROOM APARTMENT IN KINGSFORD**

Located moments from Sydney CBD, world-famous beaches and Royal Randwick Race Course nearby. University of New South Wales is literally opposite the apartment, Kingsford & Randwick shopping district in close proximity. Walking distance to NIDA, "The Spot", cinemas, parks, schools and access to all major roadways to Greater Sydney. and Kingsford Smith Airport.

- Generous open plan living area
- Two light-filled bedrooms with built-ins
- Well-appointed Kitchen with dishwasher and gas cook-top
- Sheltered balcony capturing a private and leafy outlook 1 undercover car space
- Modern bathroom and internal laundry