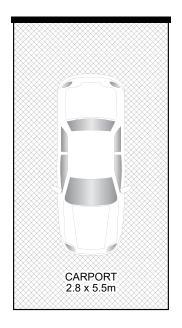

- Generous open plan living area
- Two light-filled bedrooms with built-ins
- Well-appointed Kitchen with dishwasher and gas cook-top
- Sheltered balcony capturing a private and leafy outlook 1 undercover car space
- Modern bathroom and internal laundry

0411 641 662 mk@infinityproperty.com.au

| Property Specifications:   | Levies are approximately per quarter:                 | Strata Manager:      |
|----------------------------|-------------------------------------------------------|----------------------|
| Total Size: 80m²           | Strata:\$773                                          | First Strata Pty Ltd |
| Internal: 65m²             | Council:\$395                                         | Ph: 1300 301 175     |
| (61m² living, 4m² balcony) | Water:\$157                                           | SP: 71092 LOT: 6     |
| Car space: 15m²            | "22 Kennedy Street, Kingsford" was registered in 2003 |                      |