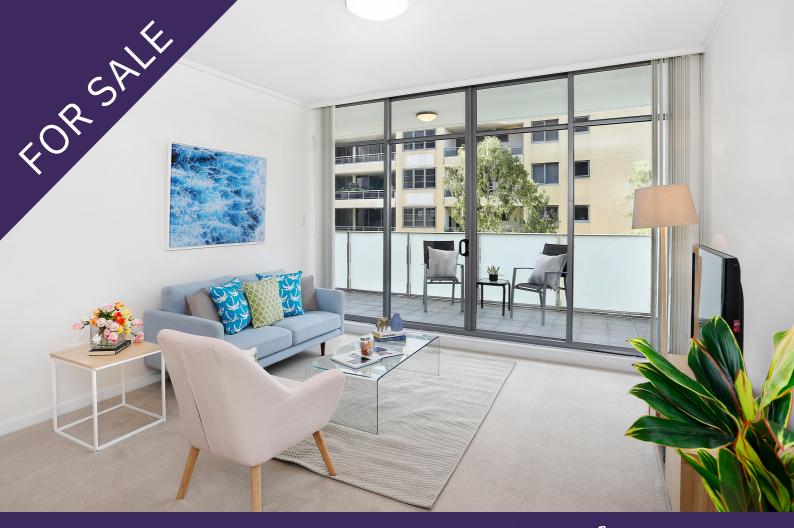

## 213/717 Anzac Parade, Maroubra

2 bed 2 bath 6 1 car

## CONVENIENCE, LOCATION AND LIFESTYLE IN MAROUBRA JUNCTION

This spacious two-bedroom apartment, comes with a secure undercover parking. Situated in Maroubra's Landmark building "Pacific Square", in the heart of Maroubra Junction, just moments to schools, shops, transport, banks, medical centre and an easy drive to the City, University of NSW, Maroubra Beach and Airport.

- Two generous sized bedrooms with built in wardrobes, main bedroom with ensuite
- Modern gourmet kitchen with Caesarstone bench-top, gas cooktop and stainless steel appliances with dishwasher
- Spacious and open plan living and dining room flowing to entertainer's balcony
- Modern bathroom with bath
- Internal laundry with dryer
- Lift access
- Secure parking