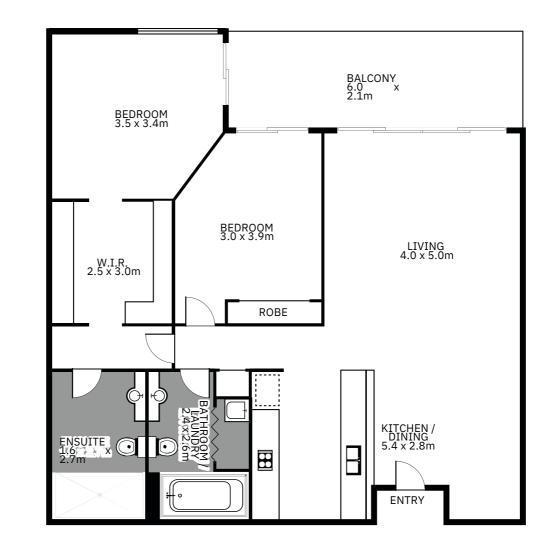

- Two generous sized bedrooms with built in wardrobes, main bedroom with ensuite
- Modern gourmet kitchen with Caesarstone bench-top, gas cooktop and stainless steel appliances with dishwasher
- Spacious and open plan living and dining room flowing to entertainer's balcony
- Modern bathroom with bath
- Internal laundry with dryer
- Lift access
- Secure parking

This floorplan is intended as guide only. Layout dimensions are approximate only. No representations or warranties of any nature whatsoever are given or intended. Any person using this information should rely on their own enquiries.