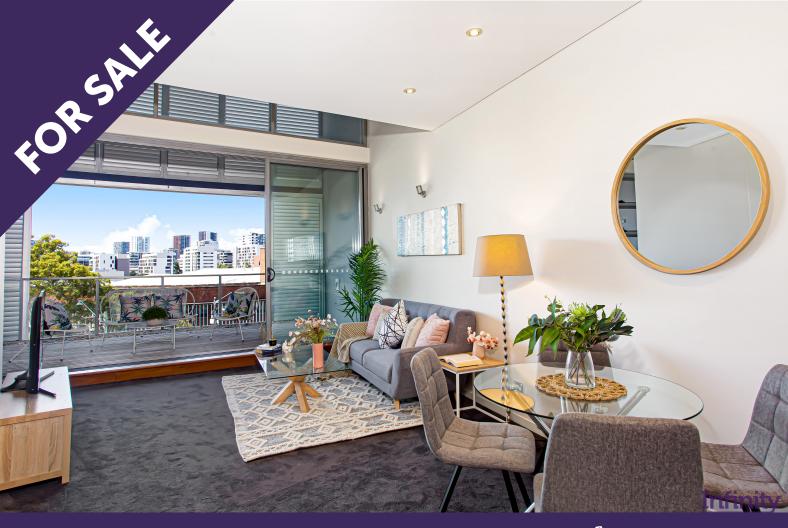

30/29-33 Epsom Road, Rosebery NSW 2018

1 bed 📛 1 bath

## SUPER LARGE ONE-BEDROOM LOFT + SEPARATE STUDY

Enjoy the comfort and convenience of living in the CODA security complex, only moments to: Shops, restaurants, cafes, transport and direct bus to University of NSW, Sydney CBD and Prince of Wales Hospital.

- Large double loft style bedroom with built-in wardrobe
- Additional separate study room
- Balcony which doubles as an enclosed sunroom
- Modern bathroom
- Modern kitchen with gas cooking, stainless steel appliances and dishwasher
- Internal laundry with dishwasher
- Common area BBQ with large landscaped garden area