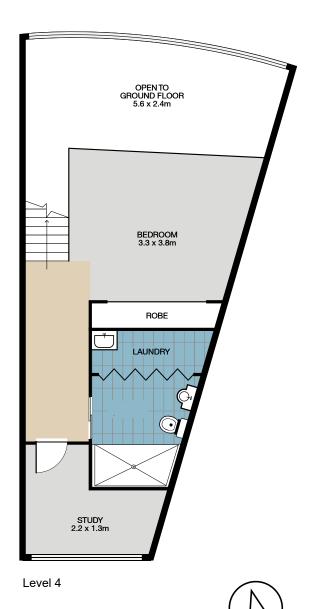

- Large double loft style bedroom with built-in wardrobe
- Additional separate study room
- Balcony which doubles as an enclosed sunroom
- Modern bathroom
- Modern kitchen with gas cooking, stainless steel appliances and dishwasher
- Internal laundry with dishwasher
- Common area BBQ with large landscaped garden area

Michael Kurosawa 0411 641 662 mk@infinityproperty.com.au

| Property Specifications:            | Levies are approximately per quarter:            | Strata Manager:  |
|-------------------------------------|--------------------------------------------------|------------------|
| Total Size: 82m²                    | Strata:\$1,430                                   | Precise Property |
| Internal:                           | Council:\$360                                    | Ph: 02 9091 0369 |
| 54m² (Level 3, including balcony)   | Water:\$160                                      | SP79951 LOT37    |
| + 28m² (Level 4, including balcony) |                                                  |                  |
|                                     | 29-33 Epsom Road, Rosebery was completed in 2007 |                  |