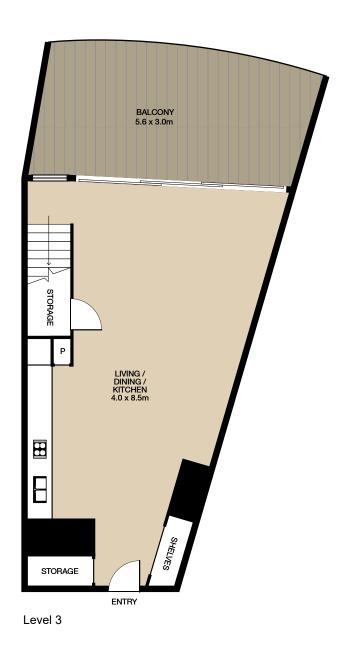

- Large double loft style bedroom with built-in wardrobe
- Additional separate study room
- Balcony which doubles as an enclosed sunroom
- Modern bathroom
- Modern kitchen with gas cooking, stainless steel appliances and dishwasher
- Internal laundry with dishwasher
- Common area BBQ with large landscaped garden area

Michael Kurosawa 0411 641 662 mk@infinityproperty.com.au

| Property Specifications:            | Levies are approximately per quarter:            | Strata Manager:  |
|-------------------------------------|--------------------------------------------------|------------------|
| Total Size: 82m²                    | Strata:\$1,430                                   | Precise Property |
| Internal:                           | Council:\$360                                    | Ph: 02 9091 0369 |
| 54m² (Level 3, including balcony)   | Water:\$160                                      | SP79951 LOT37    |
| + 28m² (Level 4, including balcony) |                                                  |                  |
|                                     | 29-33 Epsom Road, Rosebery was completed in 2007 |                  |