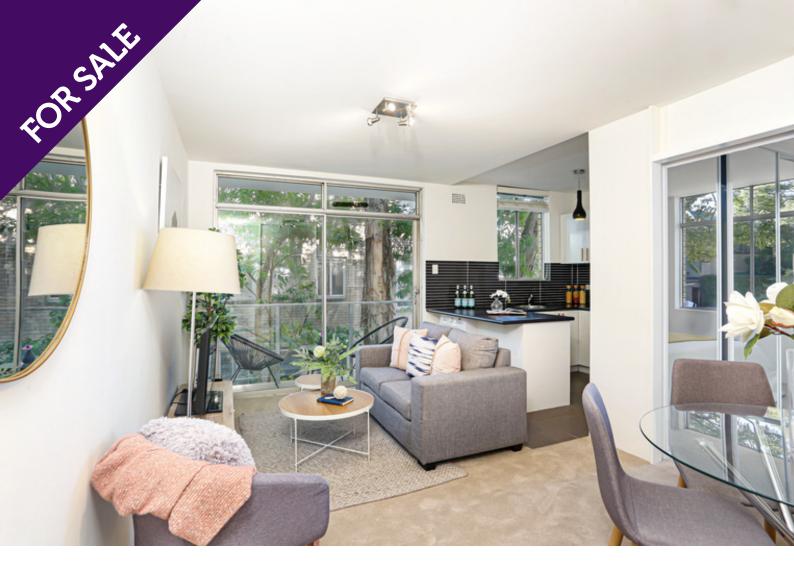

### CHIC BOUTIQUE APARTMENT IN GLEBE

Set on the first floor of a boutique security building this tastefully refurbished apartment's chic New York inspired interiors; leafy tree scape outlook and quiet cul-de-sac setting combine to create a tranquil sanctuary. Set at the rear of the complex in a prime Glebe Point enclave, it's superbly located only a brief stroll to Blackwattle Bay foreshore walk, transport and Glebe's vibrant cafes/eateries.

- Open living/dining area leading to a tree-framed balcony with city glimpses
- · Smart contemporary kitchen with stainless steel cooker and breakfast bar
- · Peaceful bedroom with built-in wardrobe
- · Chic designer bathroom with striking mosaic-tile feature wall
- · Integrated laundry facilities, designer lighting and plush carpeting