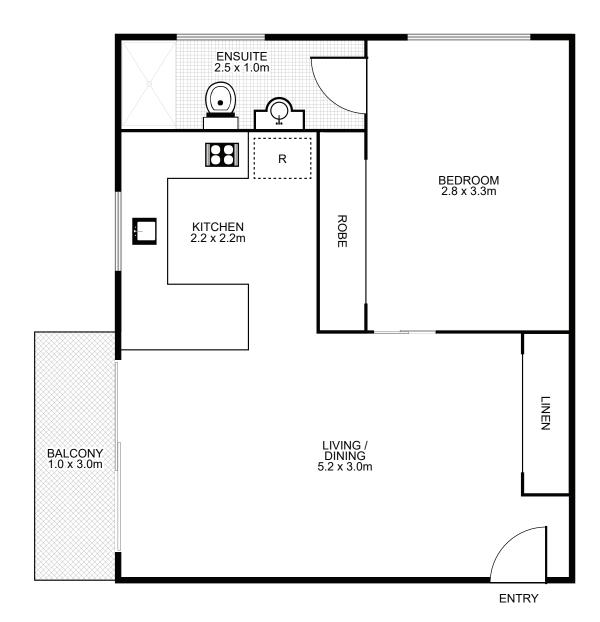

#### **Property Specifications:**

Total Size: 34m2

- Internal living including balcony 34m2 (First Floor)

"8 Avona Avenue" was registered in 1977