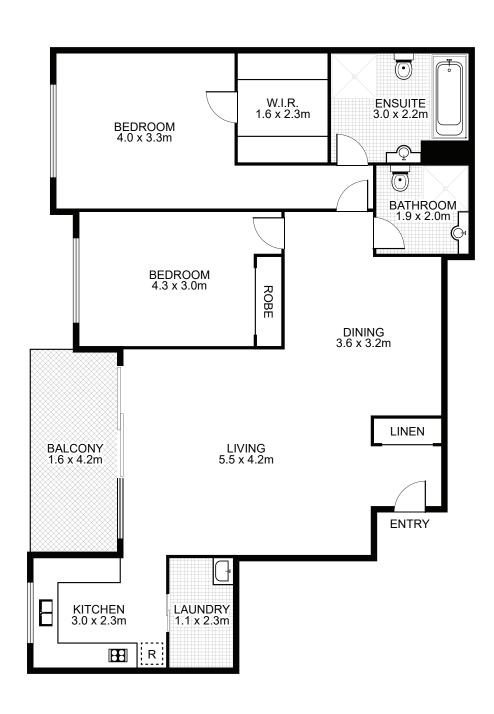

- Separate contemporary living, dining and kitchen areas
- Modern gas kitchen with quality appliances
- Two generously sized bedrooms, main with walk-in wardrobe
- · Large lock-up garage with ample room for extra storage
- Four gyms, saunas, pools, day care/nursery, 24 hour security

#### **Property Specifications:**

Total Size: 111m2

 Internal area including balcony: 95m2 (Block L, Level 2)

- Car Space: (Block M, Level 2)

"Kimberley Estate" was built in 1996