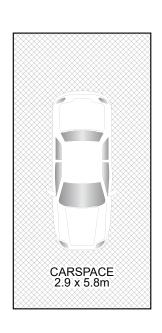

#### **Property Specifications:**

Total Size: 111m2

 Internal area including balcony: 95m2 (Block L, Level 2)

- Car Space: (Block M, Level 2)

"Kimberley Estate" was built in 1996