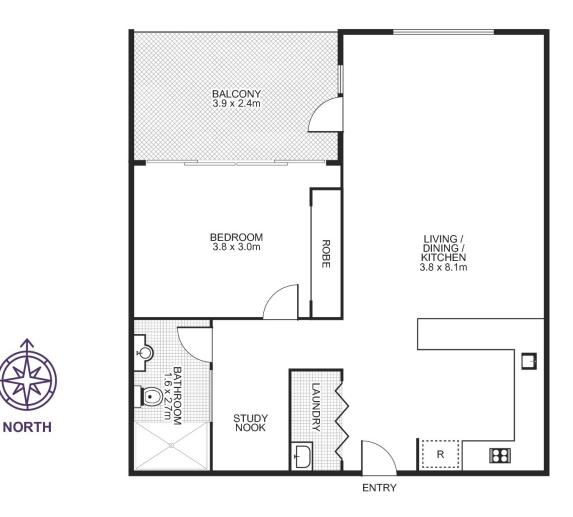

| Property Specifications:                                   | Levies are approxx. per quarter:      | Strata Manager:                               |
|------------------------------------------------------------|---------------------------------------|-----------------------------------------------|
| Total Size (inc. balcony) : 62 m²<br>Internal:53 m²        | Strata: \$877.15<br>Council: \$245.70 | Dynamic Property Services<br>Ph: 02 9267 6334 |
|                                                            | Water: \$157.31                       | Strata Plan: 76137                            |
| "93 Macdonald Street, Erskineville" was registered in 2006 |                                       |                                               |