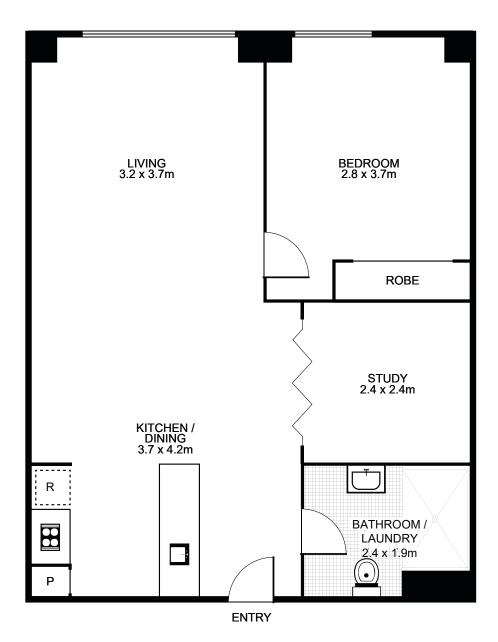

| Property Specifications: | Levies are approximately per quarter:    | Strata Manager:    |
|--------------------------|------------------------------------------|--------------------|
| Total Size: 50m²         | Strata:\$2,000                           | Wellman Strata     |
|                          | Council:\$395                            | Ph: 8065 6575      |
|                          | Water:\$150                              | SP: 71822 LOT : 73 |
| u-                       | Γhe Nuova Complex was completed in 2004" |                    |