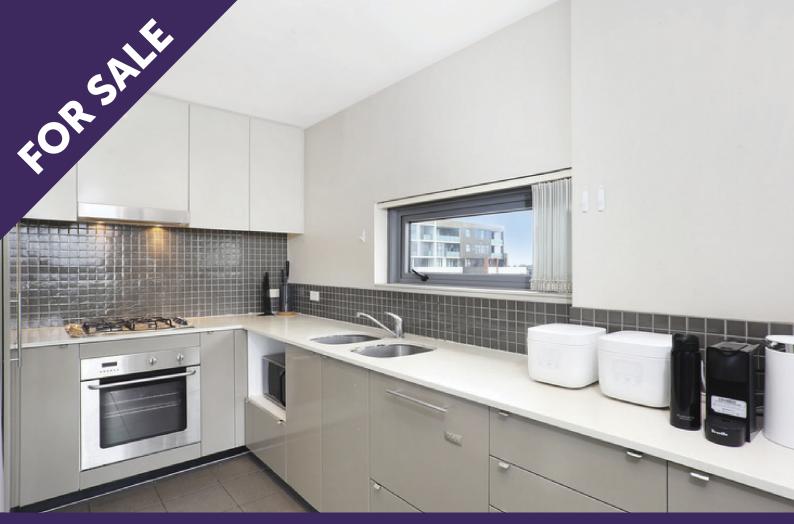

- Expansive open plan combined living/dining area with loads of natural light extending out to an entertainers balcony.
- Two large bedrooms with mirrored built-in wardrobes, the master bedroom with ensuites and walk-through wardrobe.
- Modern kitchen with gas cooking, Caesar stone benches, stainless steel appliances including dishwasher.
- Secure underground parking and building with internal lift access and intercom.