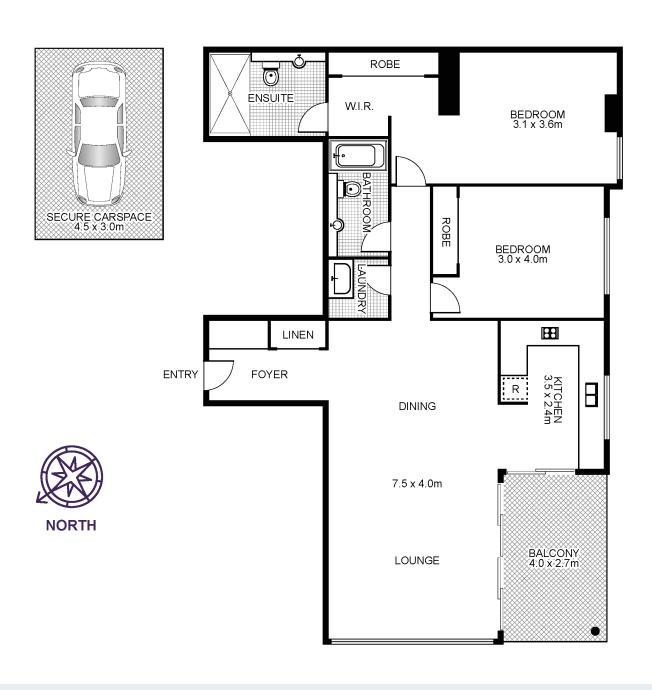

- Expansive open plan combined living/dining area with loads of natural light extending out to an entertainers balcony.
- Two large bedrooms with mirrored built-in wardrobes, the master bedroom with ensuites and walk-through wardrobe.
- Modern kitchen with gas cooking, Caesar stone benches, stainless steel appliances including dishwasher.
- Secure underground parking and building with internal lift access and intercom.

| Property Specifications:          | Levies are approximately per quarter: | Strata Manager: |
|-----------------------------------|---------------------------------------|-----------------|
| Total Size: 121m²                 | Strata: \$1,717                       | Strata Plus     |
| Internal: 104m²                   | Council: \$392                        | Ph: 8198 8500   |
| Car space: 17m²                   | Water: \$157                          |                 |
| "Panorama" was registered in 2005 |                                       |                 |