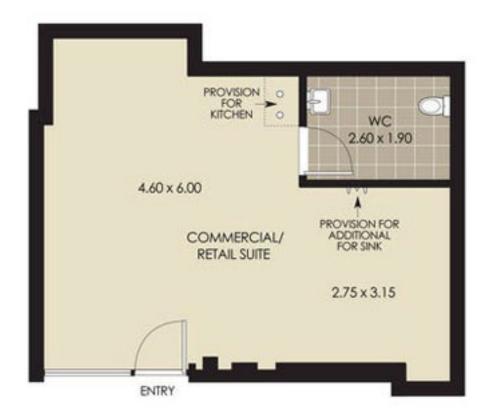

### **GROUND FLOOR PLAN**

## FLOOR AREA = $42m^2$ approx.

#### **Property Specifications:**

Total Size 42m2

- Grease trap
- Air-conditioning
- Dual sinks
- Low outgoings

Levies are approximately per quarter:

Strata: \$590 Council: \$308

Water: \$133