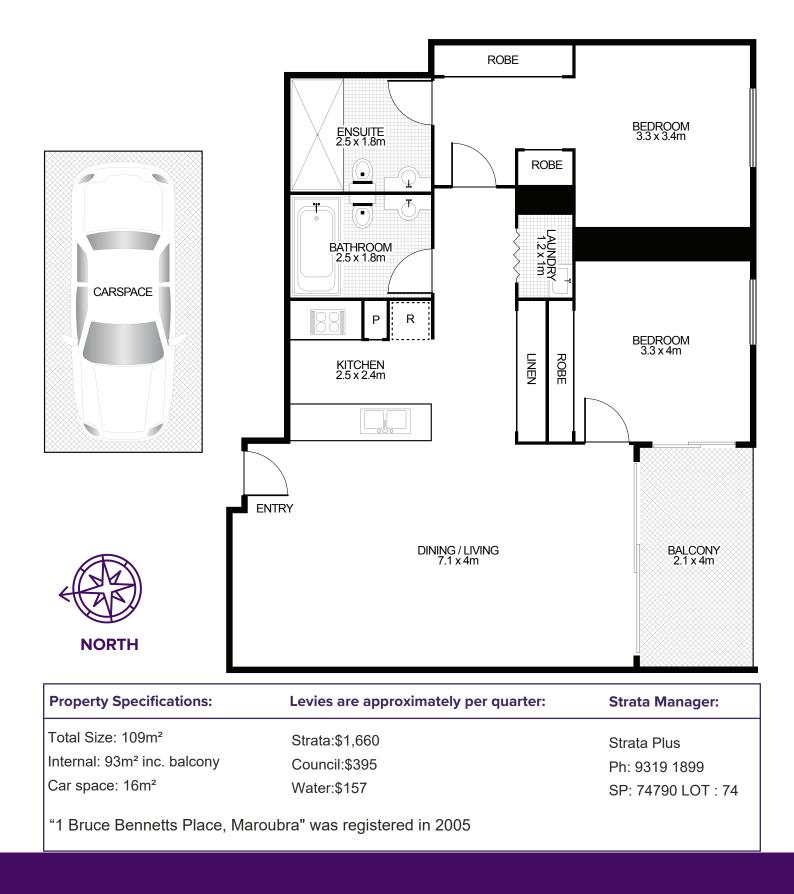

## 514/1 Bruce Bennetts Place, Maroubra

This floorplan is intended as a guide only. Layout dimensions are approximate only. No representations or wrranties of any nature whatsoever are given or intended. Any person using this information should rely on their own enquiries.