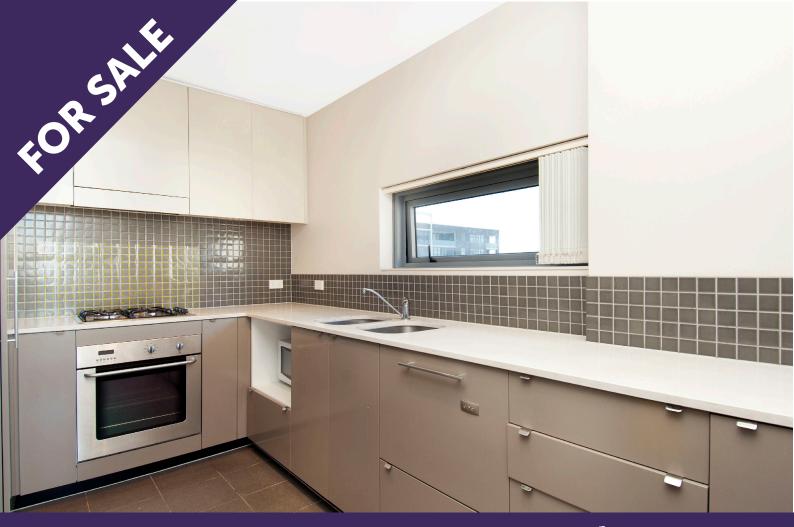

## HUGE 2 BEDROOMS IN PACIFIC SQUARE WITH RESORT FACILITIES

An abundance of natural light defines this fifth floor two bedroom apartment in the 'Panorama' building at Pacific Square. Enhanced by quality appointments, contemporary styling and a superb location of rare convenience. Brand new carpets and painting throughout.

- Two large bedrooms with mirrored built-in wardrobes, the master bedroom with walkin-robe and ensuite
- Expansive open plan combined living/dining area with loads of natural light extending out to an entertainers balcony
- Modern kitchen with gas cooking, Caesar stone benches, stainless steel Fisher &
  Paykel appliances including dishwasher
- · Secure underground parking and building with internal lift access and intercom
- Internal laundry with dryer