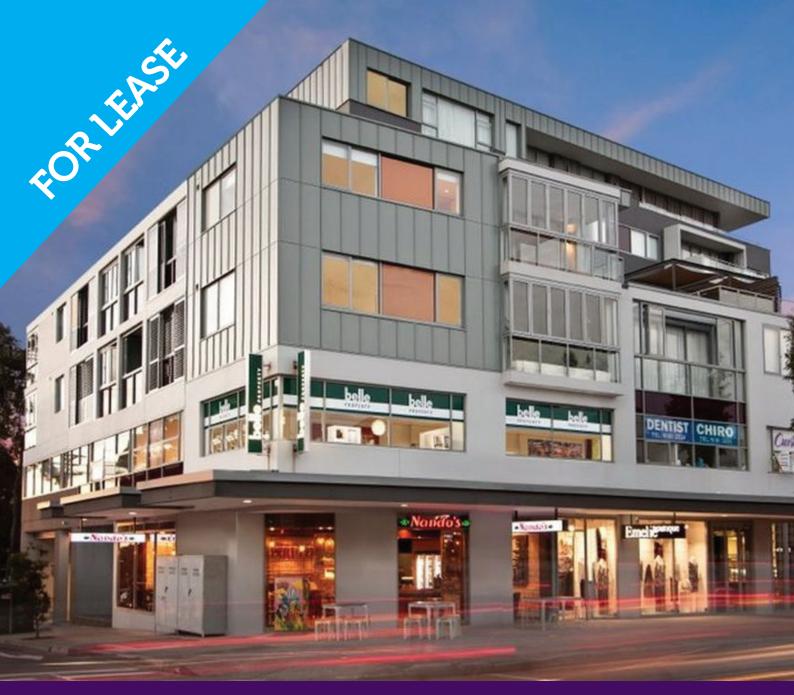

## LARGE HIGH EXPOSURE PREMISES SUITABLE FOR MIXED USE

Commanding a high-profile corner position in one of the inner west's most sought after locations and surrounded by other renowned operators is this vacant 167sqm ground floor premises with a wide range of multipurpose options available. The "Odeon" complex sets the standard for commercial & retail users in Drummoyne, located at the hub of Drummoyne's retail centre, adjacent to extensive parking and excellent bus transport and with high visibility to vehicle and pedestrian traffic.

Key featrures:

- Massive 167sqm GLA with frontage to Lyons Road
- Two parking spaces with storage areas in underground security parking area
- A central arcade runs through the building to the Council car park on Marlborough Street, providing over 65 public car spaces
- Zoned B4: Multi purpose uses available including restaurant, offices, gym, medical, showroom, retail