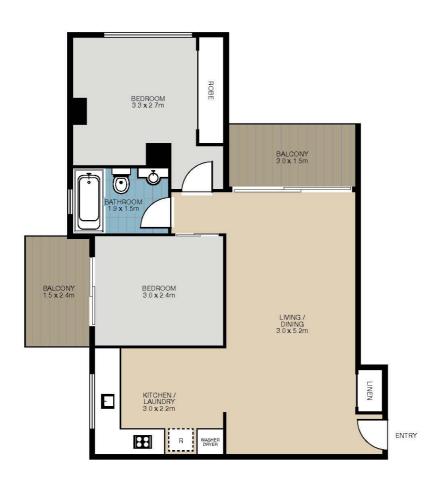

- Combined living and dining areas
- Gourmet Kitchen & Stainless Steel Appliances with stone bench tops
- Double bedrooms with Balcony
- Fitted with curtains & blinds throughout to ensure complete privacy
- Stylish Bathroom
- Located 10 minutes from Sydney CBD and short stroll to Centennial Park, fox studios, Oxford Street

## Property Specifications: Strata Manager:

Total Size: 66 m2 approx

Internal: 53 m2 including balcony

Carspace: 13m2

Strata Logic

Ph: 02 9310 1600

"1-5 Cook Rd" was registered in 1990