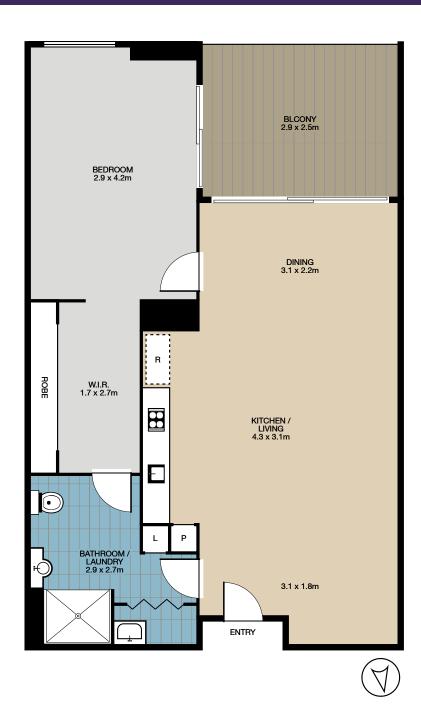

416/1 Bruce Bennetts Place, Maroubra

1 bed

<u>E 1 bath</u> 6 1 car

- Lounge/ dining area which leads directly to the balcony
- Sleek gas kitchen with Caesar-stone benches and stainless-steel appliances
- Large bedroom with built in wardrobe
- Modern bathroom with stylish finishes
- Concealed internal laundry with dryer
- Secure intercom entry
- On-site building management office
- Well-equipped indoor gym indoor heated swimming pool and jacuzzi
- Children's playground area