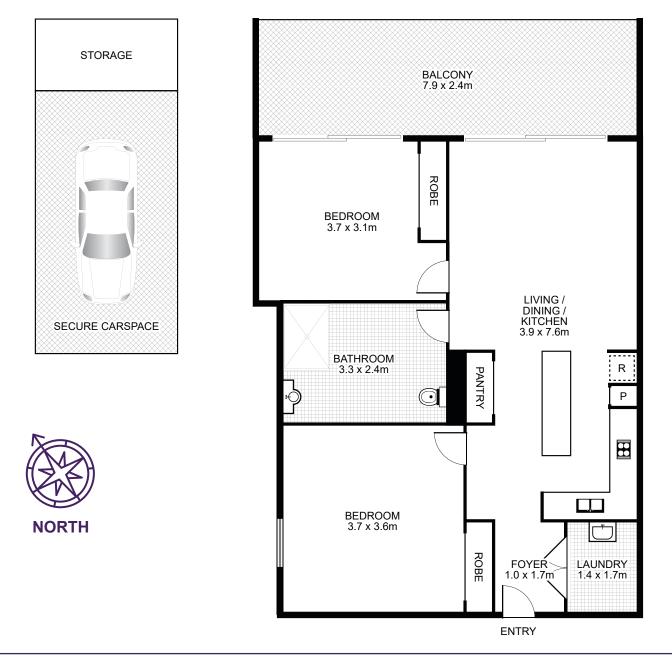

| Property Specifications:                                   | Levies are approximately per quarter: | Strata Manager:               |
|------------------------------------------------------------|---------------------------------------|-------------------------------|
| Total Size:112m <sup>2</sup><br>Internal: 91m <sup>2</sup> | Strata: \$1,140<br>Council: \$290     | NETSTRATA<br>Ph: 1300 638 787 |
| Car space: 21m <sup>2</sup>                                | Water: \$150                          | SP: 93238 LOT : 79            |
|                                                            |                                       |                               |