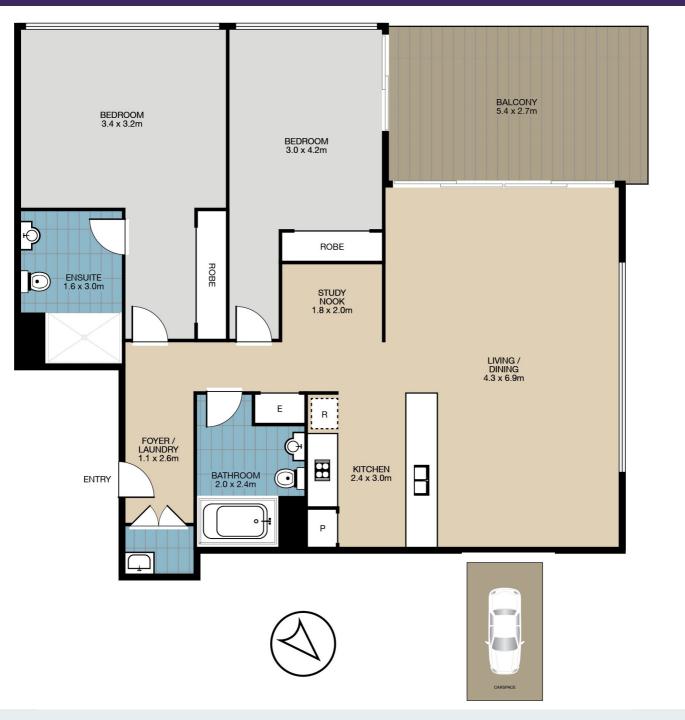

| Property Specifications:                                 | Levies are approximately per quarter: | Strata Manager:                     |
|----------------------------------------------------------|---------------------------------------|-------------------------------------|
| Total size: 118 m²<br>Internal: 100 m² including balcony | Strata: \$1500<br>Council: \$325      | Bright & Duggan<br>Ph: 02 9902 7100 |
| Car space : 18 m² including storage                      | Water: \$170                          | Strata Plan: 89124                  |
|                                                          |                                       |                                     |