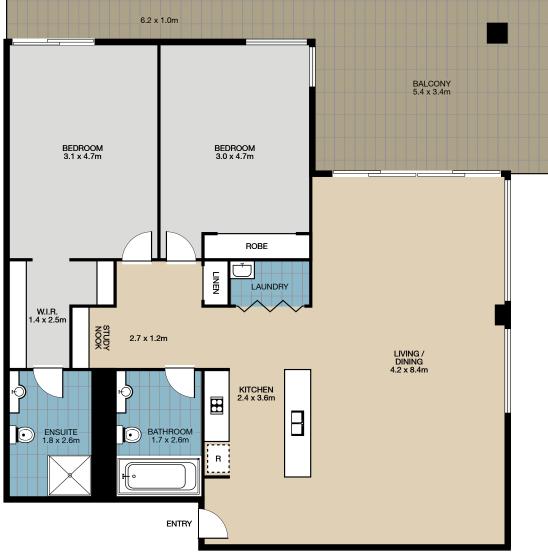

- Expansive open plan combined living/dining area with loads of natural light extending out to an entertainers balcony.
- Modern kitchen with gas cooking, Caesar stone benches, stainless steel Fisher & Paykel appliances including dishwasher.
- Two double sized bedrooms both fitted with mirrored built-in wardrobes, the master bedroom with ensuite
- Secure underground parking and building with internal lift access and intercom.
- Resort style pool and gym.

Michael Kurosawa 0411 641 662 mk@infinityproperty.com.au

| Property Specifications:          | Levies are approximately per quarter: | Strata Manager:    |
|-----------------------------------|---------------------------------------|--------------------|
| Total Size: 135 m²                | Strata:\$2,146                        | Strata Plus        |
| Internal: 120m² including balcony | Council:\$400                         | Ph: 028198 8500    |
| Car space: 15 m²                  | Water:\$167                           | SP: 74790 LOT : 84 |