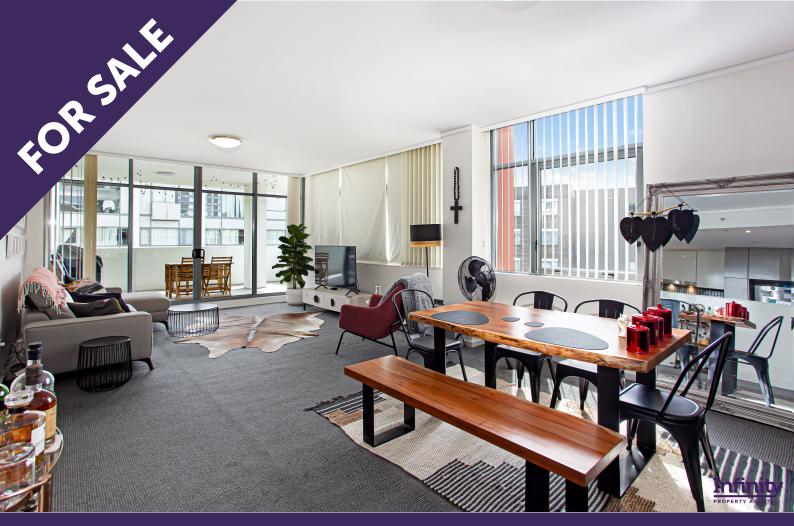

## IMMACULATE TWO BEDROOM APARTMENT IN PACIFIC SQUARE

An abundance of natural light defines this sixth floor apartment in the 'Panorama' building at Pacific Square. Positioned in the in the heart of Maroubra Junction, on the doorstep to all amenities. You will be surprised at the peace and privacy such a handy location can achieve.

- Expansive open plan combined living/dining area with loads of natural light extending out to an entertainers balcony.
- Modern kitchen with gas cooking, Caesar stone benches, stainless steel Fisher & Paykel appliances including dishwasher.
- Two double sized bedrooms both fitted with mirrored built-in wardrobes, the master bedroom with ensuite
- Secure underground parking and building with internal lift access and intercom.
- Resort style pool and gym.